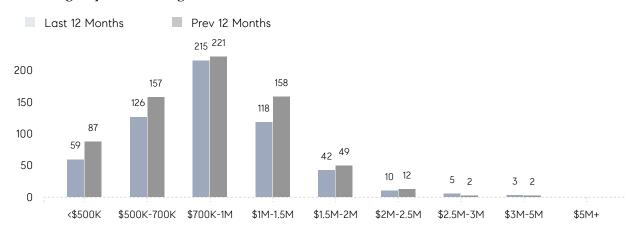

2 | \$975,857 | 7%        |
|                | # OF CONTRACTS     | 15          | 32        | -53%      |
|                | NEW LISTINGS       | 26          | 43        | -40%      |
| Condo/Co-op/TH | AVERAGE DOM        | 62          | 43        | 44%       |
|                | % OF ASKING PRICE  | 100%        | 97%       |           |
|                | AVERAGE SOLD PRICE | \$207,450   | \$588,300 | -65%      |
|                | # OF CONTRACTS     | 3           | 4         | -25%      |
|                | NEW LISTINGS       | 4           | 3         | 33%       |
|                |                    |             |           |           |

Jan 2022

Jan 2021

% Change

# Westfield

### JANUARY 2022

### Monthly Inventory



### Contracts By Price Range



### Listings By Price Range



# COMPASS



Compass makes no representations or warranties, express or implied, with respect to future market conditions or prices of residential product at the time the subject property or any competitive property is complete and ready for occupancy or with respect to any report, study, finding, recommendation or other information provided by Compass herein. Moreover, no warranty, express or implied, is made or should be assumed regarding the accuracy, adequacy, completeness, legality, reliability, merchantability or fitness for a particular purpose of any information, in part or whole, contained herein. All material is presented with the understanding that Compass shall not be deemed to provide legal, accounting or other professional services. This is not intended to solicit the purch