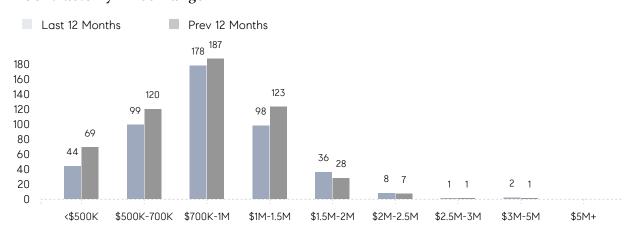

AVERAGE SOLD PRICE | \$1,039,842 | \$975,857 | 7%        |
|                | # OF CONTRACTS     | 15          | 32        | -53%      |
|                | NEW LISTINGS       | 26          | 43        | -40%      |
| Condo/Co-op/TH | AVERAGE DOM        | 62          | 43        | 44%       |
|                | % OF ASKING PRICE  | 100%        | 97%       |           |
|                | AVERAGE SOLD PRICE | \$207,450   | \$588,300 | -65%      |
|                | # OF CONTRACTS     | 3           | 4         | -25%      |
|                | NEW LISTINGS       | 4           | 3         | 33%       |
|                |                    |             |           |           |

Jan 2022

Jan 2021

% Change

# Westfield

### JANUARY 2022

### Monthly Inventory



### Contracts By Price Range



### Listings By Price Range



# COMPASS



Compass makes no representations or warranties, express or implied, with respect to future market conditions or prices of residential product at the time the subject property or any competitive property is complete and ready for occupancy or with respect to any report, study, finding, recommendation or other information provided by Compass herein. Moreover, no warranty, express or implied, is made or should be assumed regarding the accuracy, adequacy, completeness, legality, reliability, merchantability or fitness for a particular purpose of any information, in part or whole, contained herein. All material is presented with the understanding that Compass shall not be deemed to provide legal, accounting or other professional services. This is no