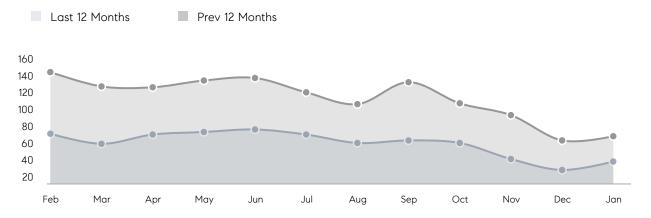

|
|                | AVERAGE SOLD PRICE | \$1,039,842 | \$975,857 | 7%        |
|                | # OF CONTRACTS     | 15          | 32        | -53%      |
|                | NEW LISTINGS       | 26          | 43        | -40%      |
| Condo/Co-op/TH | AVERAGE DOM        | 62          | 43        | 44%       |
|                | % OF ASKING PRICE  | 100%        | 97%       |           |
|                | AVERAGE SOLD PRICE | \$207,450   | \$588,300 | -65%      |
|                | # OF CONTRACTS     | 3           | 4         | -25%      |
|                | NEW LISTINGS       | 4           | 3         | 33%       |
|                |                    |             |           |           |

Jan 2022

Jan 2021

% Change

# Westfield

### JANUARY 2022

### Monthly Inventory



### Contracts By Price Range



### Listings By Price Range



# COMPASS



Compass makes no representations or warranties, express or implied, with respect to future market conditions or prices of residential product at the time the subject property or any competitive property is complete and ready for occupancy or with respect to any report, study, finding, recommendation or other information provided by Compass herein. Moreover, no warranty, express or implied, is made or should be assumed regarding the accuracy, adequacy, completeness, legality, reliability, merchantability or fitness for a particular purpose of any information, in part or whole, contained herein. All material is presented with the understanding that Compass shall not be deemed to provide legal, accounting or other p