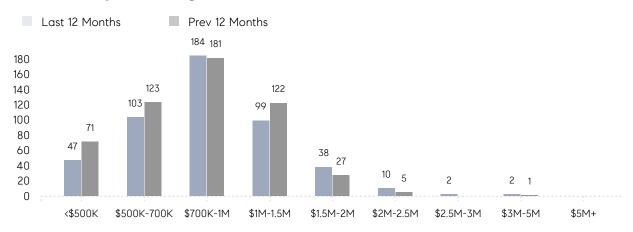

|                | % OF ASKING PRICE  | 101%      | 99%       |          |
|                | AVERAGE SOLD PRICE | \$935,417 | \$983,219 | -5%      |
|                | # OF CONTRACTS     | 17        | 26        | -35%     |
|                | NEW LISTINGS       | 12        | 17        | -29%     |
| Condo/Co-op/TH | AVERAGE DOM        | 71        | 38        | 87%      |
|                | % OF ASKING PRICE  | 100%      | 100%      |          |
|                | AVERAGE SOLD PRICE | \$604,000 | \$402,500 | 50%      |
|                | # OF CONTRACTS     | 1         | 6         | -83%     |
|                | NEW LISTINGS       | 2         | 0         | 0%       |

# Compass New Jersey Market Report

## Westfield

### DECEMBER 2021

### Monthly Inventory



### Contracts By Price Range



### Listings By Price Range



# COMPASS



Compass makes no representations or warranties, express or implied, with respect to future market conditions or prices of residential product at the time the subject property or any competitive property is complete and ready for occupancy or with respect to any report, study, finding, recommendation or other information provided by Compass herein. Moreover, no warranty, express or implied, is made or should be assumed regarding the accuracy, adequacy, completeness, legality, reliability, merchantability or fitness for a particular purpose of any information, in part or whole, contained herein. All material is presented with the understanding that Compass shall not be deemed to provide legal, accounting or other professional services. This is no