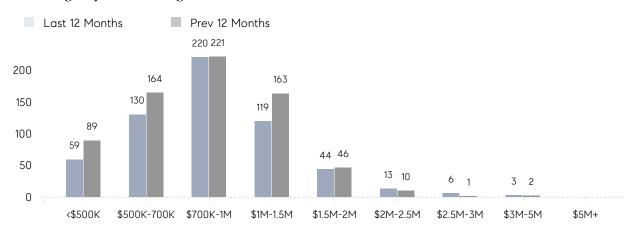

PRICE  | 101%      | 99%       |          |
|                | AVERAGE SOLD PRICE | \$935,417 | \$983,219 | -5%      |
|                | # OF CONTRACTS     | 17        | 26        | -35%     |
|                | NEW LISTINGS       | 12        | 17        | -29%     |
| Condo/Co-op/TH | AVERAGE DOM        | 71        | 38        | 87%      |
|                | % OF ASKING PRICE  | 100%      | 100%      |          |
|                | AVERAGE SOLD PRICE | \$604,000 | \$402,500 | 50%      |
|                | # OF CONTRACTS     | 1         | 6         | -83%     |
|                | NEW LISTINGS       | 2         | 0         | 0%       |

# Compass New Jersey Market Report

## Westfield

### DECEMBER 2021

### Monthly Inventory



### Contracts By Price Range



### Listings By Price Range



# COMPASS



Compass makes no representations or warranties, express or implied, with respect to future market conditions or prices of residential product at the time the subject property or any competitive property is complete and ready for occupancy or with respect to any report, study, finding, recommendation or other information provided by Compass herein. Moreover, no warranty, express or implied, is made or should be assumed regarding the accuracy, adequacy, completeness, legality, reliability, merchantability or fitness for a particular purpose of any information, in part or whole, contained herein. All material is presented with the understanding that Compass shall not be deemed to provide legal, accounting or other professional services. This is not intended to solicit the purch