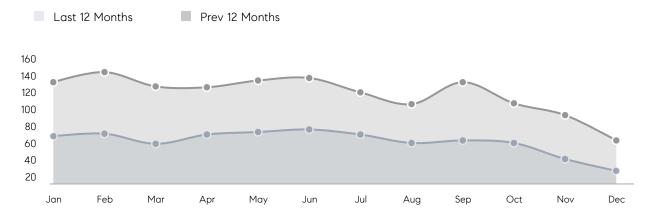

| 41        | -29%     |
|                | % OF ASKING PRICE  | 101%      | 99%       |          |
|                | AVERAGE SOLD PRICE | \$935,417 | \$983,219 | -5%      |
|                | # OF CONTRACTS     | 17        | 26        | -35%     |
|                | NEW LISTINGS       | 12        | 17        | -29%     |
| Condo/Co-op/TH | AVERAGE DOM        | 71        | 38        | 87%      |
|                | % OF ASKING PRICE  | 100%      | 100%      |          |
|                | AVERAGE SOLD PRICE | \$604,000 | \$402,500 | 50%      |
|                | # OF CONTRACTS     | 1         | 6         | -83%     |
|                | NEW LISTINGS       | 2         | 0         | 0%       |

# Compass New Jersey Market Report

## Westfield

### DECEMBER 2021

### Monthly Inventory



### Contracts By Price Range



### Listings By Price Range



# COMPASS



Compass makes no representations or warranties, express or implied, with respect to future market conditions or prices of residential product at the time the subject property or any competitive property is complete and ready for occupancy or with respect to any report, study, finding, recommendation or other information provided by Compass herein. Moreover, no warranty, express or implied, is made or should be assumed regarding the accuracy, adequacy, completeness, legality, reliability, merchantability or fitness for a particular purpose of any information, in part or whole, contained herein. All material is presented with the understanding that Compass shall not be deemed to provide legal, accounting or other p