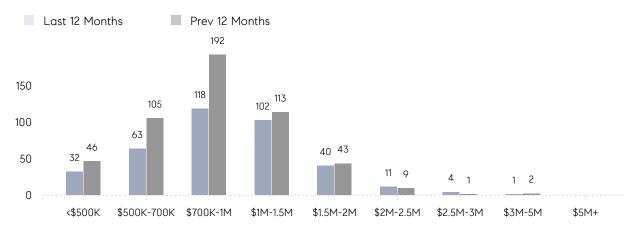

|                | AVERAGE SOLD PRICE | \$1,258,000 | \$1,070,941 | 17%      |
|                | # OF CONTRACTS     | 17          | 41          | -59%     |
|                | NEW LISTINGS       | 28          | 44          | -36%     |
| Condo/Co-op/TH | AVERAGE DOM        | -           | 48          | -        |
|                | % OF ASKING PRICE  | -           | 103%        |          |
|                | AVERAGE SOLD PRICE | -           | \$385,913   | -        |
|                | # OF CONTRACTS     | 0           | 4           | 0%       |
|                | NEW LISTINGS       | 1           | 1           | 0%       |
|                |                    |             |             |          |

# Westfield

### FEBRUARY 2023

### Monthly Inventory



### Contracts By Price Range



### Listings By Price Range



# COMPASS



Compass makes no representations or warranties, express or implied, with respect to future market conditions or prices of residential product at the time the subject property or any competitive property is complete and ready for occupancy or with respect to any report, study, finding, recommendation or other information provided by Compass herein. Moreover, no warranty, express or implied, is made or should be assumed regarding the accuracy, adequacy, completeness, legality, reliability, merchantability or fitness for a particular purpose of any information, in part or whole, contained herein. All material is presented with the understanding that Compass shall not be deemed to provide legal, accounting or other professional services. This is no