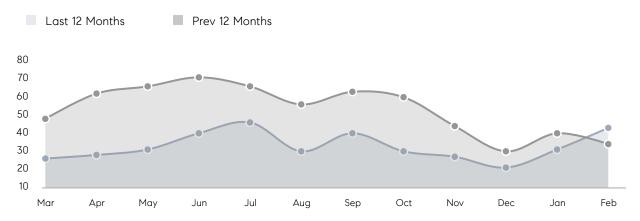

| 103%        |          |
|                | AVERAGE SOLD PRICE | \$1,258,000 | \$1,070,941 | 17%      |
|                | # OF CONTRACTS     | 17          | 41          | -59%     |
|                | NEW LISTINGS       | 28          | 44          | -36%     |
| Condo/Co-op/TH | AVERAGE DOM        | -           | 48          | -        |
|                | % OF ASKING PRICE  | -           | 103%        |          |
|                | AVERAGE SOLD PRICE | -           | \$385,913   | -        |
|                | # OF CONTRACTS     | 0           | 4           | 0%       |
|                | NEW LISTINGS       | 1           | 1           | 0%       |
|                |                    |             |             |          |

# Westfield

### FEBRUARY 2023

### Monthly Inventory



### Contracts By Price Range



### Listings By Price Range



# COMPASS



Compass makes no representations or warranties, express or implied, with respect to future market conditions or prices of residential product at the time the subject property or any competitive property is complete and ready for occupancy or with respect to any report, study, finding, recommendation or other information provided by Compass herein. Moreover, no warranty, express or implied, is made or should be assumed regarding the accuracy, adequacy, completeness, legality, reliability, merchantability or fitness for a particular purpose of any information, in part or whole, contained herein. All material is presented with the understanding that Compass shall not be deemed to provide legal, accounting or other p