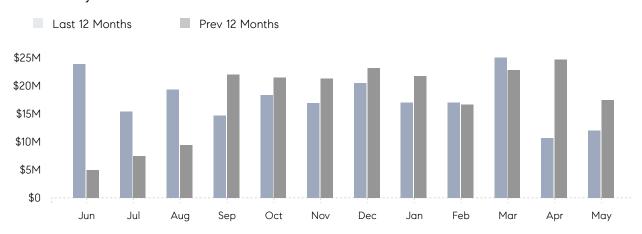

### Monthly Total Sales Volume

## **Property Statistics**

|               |               | May 2022     | May 2021     | % Change |  |
|---------------|---------------|--------------|--------------|----------|--|
| Single-Family | # OF SALES    | 16           | 28           | -42.9%   |  |
|               | SALES VOLUME  | \$11,994,000 | \$17,440,000 | -31.2%   |  |
|               | AVERAGE PRICE | \$749,625    | \$622,857    | 20.4%    |  |
|               | AVERAGE DOM   | 36           | 67           | -46.3%   |  |