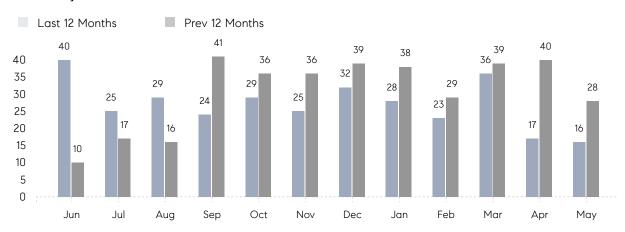

### Monthly Sales

## **Property Statistics**

|               |               | May 2022     | May 2021     | % Change |  |
|---------------|---------------|--------------|--------------|----------|--|
| Single-Family | # OF SALES    | 16           | 28           | -42.9%   |  |
|               | SALES VOLUME  | \$11,994,000 | \$17,440,000 | -31.2%   |  |
|               | AVERAGE PRICE | \$749,625    | \$622,857    | 20.4%    |  |
|               | AVERAGE DOM   | 36           | 67           | -46.3%   |  |