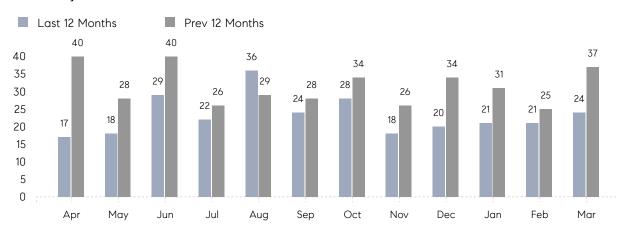

### Monthly Sales

## **Property Statistics**

|               |               | Mar 2023     | Mar 2022     | % Change |  |
|---------------|---------------|--------------|--------------|----------|--|
| Single-Family | # OF SALES    | 24           | 37           | -35.1%   |  |
|               | SALES VOLUME  | \$16,053,000 | \$25,749,000 | -37.7%   |  |
|               | AVERAGE PRICE | \$668,875    | \$695,919    | -3.9%    |  |
|               | AVERAGE DOM   | 78           | 51           | 52.9%    |  |