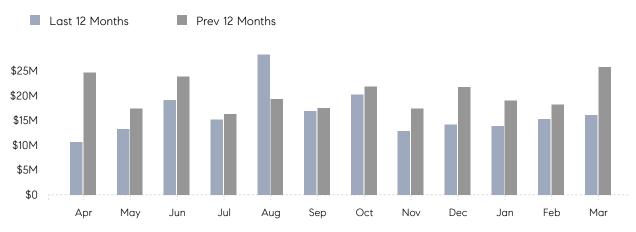

### Monthly Total Sales Volume

## **Property Statistics**

|               |               | Mar 2023     | Mar 2022     | % Change |  |
|---------------|---------------|--------------|--------------|----------|--|
| Single-Family | # OF SALES    | 24           | 37           | -35.1%   |  |
|               | SALES VOLUME  | \$16,053,000 | \$25,749,000 | -37.7%   |  |
|               | AVERAGE PRICE | \$668,875    | \$695,919    | -3.9%    |  |
|               | AVERAGE DOM   | 78           | 51           | 52.9%    |  |