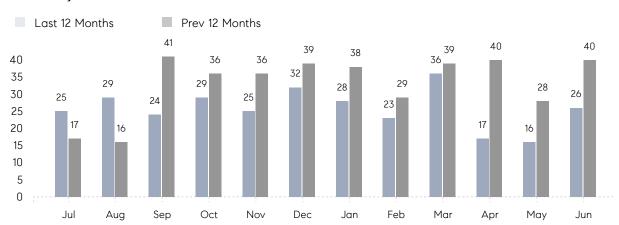

June 2022

# Westbury Market Insights

# Westbury

NASSAU, JUNE 2022

## **Property Statistics**

|               |               | Jun 2022     | Jun 2021     | % Change |
|---------------|---------------|--------------|--------------|----------|
| Single-Family | # OF SALES    | 26           | 40           | -35.0%   |
|               | SALES VOLUME  | \$17,406,500 | \$23,864,388 | -27.1%   |
|               | AVERAGE PRICE | \$669,481    | \$596,610    | 12.2%    |
|               | AVERAGE DOM   | 58           | 79           | -26.6%   |

### Monthly Sales



### Monthly Total Sales Volume



# COMPASS



Compass makes no representations or warranties, express or implied, with respect to future market conditions or prices of residential product at the time the subject property or any competitive property is complete and ready for occupancy or with respect to any report, study, finding, recommendation or other information provided by Compass herein. Moreover, no warranty, express or implied, is made or should be assumed regarding the accuracy, adequacy, completeness, legality, reliability, merchantability or fitness for a particular purpose of any information, in part or whole, contained herein. All material is presented with the understanding that Compass shall not be deemed to provide legal, accounting or other professional services. This is