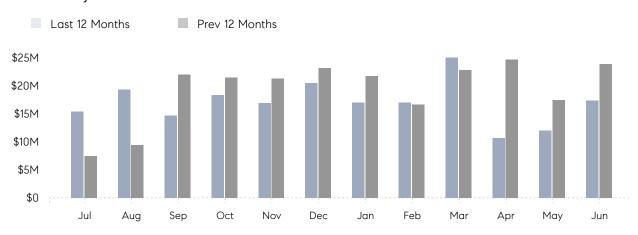

June 2022

# Westbury Market Insights

# Westbury

NASSAU, JUNE 2022

## **Property Statistics**

|               |               | Jun 2022     | Jun 2021     | % Change |
|---------------|---------------|--------------|--------------|----------|
| Single-Family | # OF SALES    | 26           | 40           | -35.0%   |
|               | SALES VOLUME  | \$17,406,500 | \$23,864,388 | -27.1%   |
|               | AVERAGE PRICE | \$669,481    | \$596,610    | 12.2%    |
|               | AVERAGE DOM   | 58           | 79           | -26.6%   |

### Monthly Sales



### Monthly Total Sales Volume



# COMPASS



Compass makes no representations or warranties, express or implied, with respect to future market conditions or prices of residential product at the time the subject property or any competitive property is complete and ready for occupancy or with respect to any report, study, finding, recommendation or other information provided by Compass herein. Moreover, no warranty, express or implied, is made or should be assumed regarding the accuracy, adequacy, completeness, legality, reliability, merchantability or fitness for a particular purpose of any information, in part or whole, contained herein. All material is presented with the understanding that Compass shall not be deemed to provide legal, accounting or other professional services. This is not intended to solicit the purch