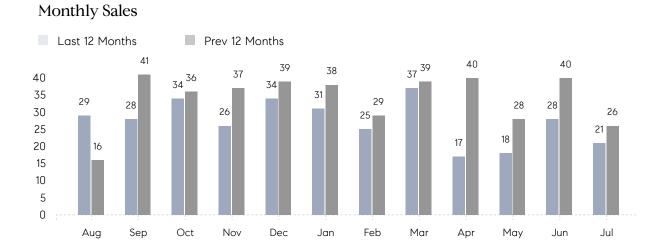

## **Property Statistics**

|               |               | Jul 2022     | Jul 2021     | % Change |
|---------------|---------------|--------------|--------------|----------|
| Single-Family | # OF SALES    | 21           | 26           | -19.2%   |
|               | SALES VOLUME  | \$14,552,000 | \$16,254,000 | -10.5%   |
|               | AVERAGE PRICE | \$692,952    | \$625,154    | 10.8%    |
|               | AVERAGE DOM   | 27           | 40           | -32.5%   |