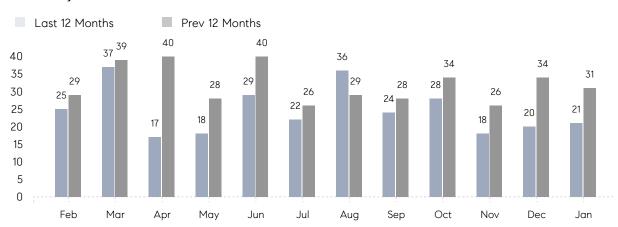

### Monthly Sales

## **Property Statistics**

|               |               | Jan 2023     | Jan 2022     | % Change |  |
|---------------|---------------|--------------|--------------|----------|--|
| Single-Family | # OF SALES    | 21           | 31           | -32.3%   |  |
|               | SALES VOLUME  | \$13,828,499 | \$18,990,000 | -27.2%   |  |
|               | AVERAGE PRICE | \$658,500    | \$612,581    | 7.5%     |  |
|               | AVERAGE DOM   | 57           | 42           | 35.7%    |  |