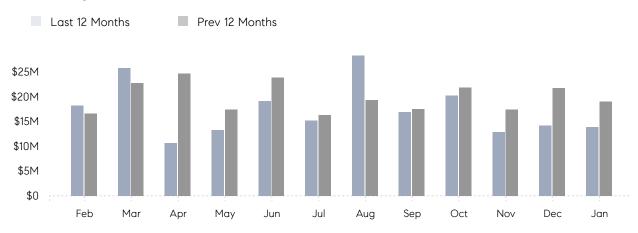

### Monthly Total Sales Volume

## **Property Statistics**

|               |               | Jan 2023     | Jan 2022     | % Change |  |
|---------------|---------------|--------------|--------------|----------|--|
| Single-Family | # OF SALES    | 21           | 31           | -32.3%   |  |
|               | SALES VOLUME  | \$13,828,499 | \$18,990,000 | -27.2%   |  |
|               | AVERAGE PRICE | \$658,500    | \$612,581    | 7.5%     |  |
|               | AVERAGE DOM   | 57           | 42           | 35.7%    |  |