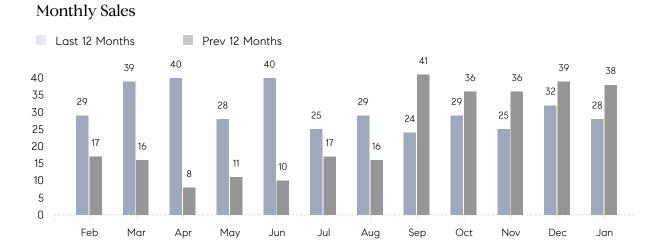

## **Property Statistics**

|               |               | Jan 2022     | Jan 2021     | % Change |
|---------------|---------------|--------------|--------------|----------|
| Single-Family | # OF SALES    | 28           | 38           | -26.3%   |
|               | SALES VOLUME  | \$17,032,000 | \$21,786,770 | -21.8%   |
|               | AVERAGE PRICE | \$608,286    | \$573,336    | 6.1%     |
|               | AVERAGE DOM   | 44           | 48           | -8.3%    |