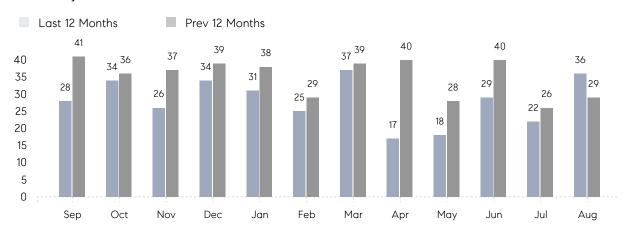

### Monthly Sales

## **Property Statistics**

|               |               | Aug 2022     | Aug 2021     | % Change |  |
|---------------|---------------|--------------|--------------|----------|--|
| Single-Family | # OF SALES    | 36           | 29           | 24.1%    |  |
|               | SALES VOLUME  | \$28,305,620 | \$19,349,300 | 46.3%    |  |
|               | AVERAGE PRICE | \$786,267    | \$667,217    | 17.8%    |  |
|               | AVERAGE DOM   | 33           | 37           | -10.8%   |  |