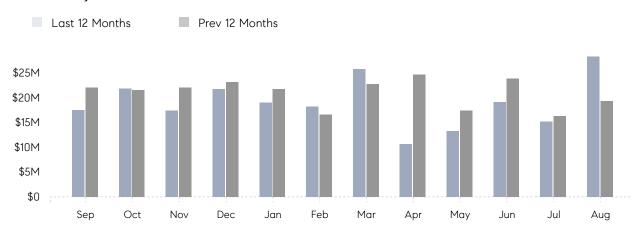

### Monthly Total Sales Volume

## **Property Statistics**

|               |               | Aug 2022     | Aug 2021     | % Change |  |
|---------------|---------------|--------------|--------------|----------|--|
| Single-Family | # OF SALES    | 36           | 29           | 24.1%    |  |
|               | SALES VOLUME  | \$28,305,620 | \$19,349,300 | 46.3%    |  |
|               | AVERAGE PRICE | \$786,267    | \$667,217    | 17.8%    |  |
|               | AVERAGE DOM   | 33           | 37           | -10.8%   |  |