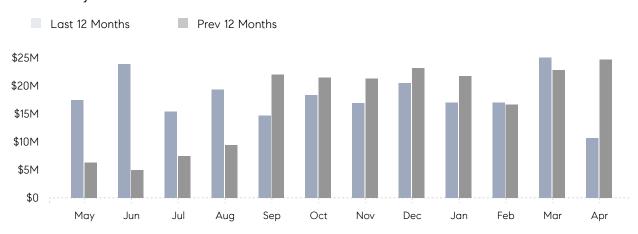

### Monthly Total Sales Volume

## **Property Statistics**

|               |               | Apr 2022     | Apr 2021     | % Change |   |
|---------------|---------------|--------------|--------------|----------|---|
| Single-Family | # OF SALES    | 17           | 40           | -57.5%   | _ |
|               | SALES VOLUME  | \$10,655,000 | \$24,674,600 | -56.8%   |   |
|               | AVERAGE PRICE | \$626,765    | \$616,865    | 1.6%     |   |
|               | AVERAGE DOM   | 49           | 57           | -14.0%   |   |