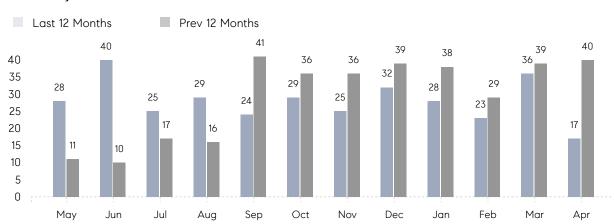

### Monthly Sales

## **Property Statistics**

|               |               | Apr 2022     | Apr 2021     | % Change |   |
|---------------|---------------|--------------|--------------|----------|---|
| Single-Family | # OF SALES    | 17           | 40           | -57.5%   | _ |
|               | SALES VOLUME  | \$10,655,000 | \$24,674,600 | -56.8%   |   |
|               | AVERAGE PRICE | \$626,765    | \$616,865    | 1.6%     |   |
|               | AVERAGE DOM   | 49           | 57           | -14.0%   |   |