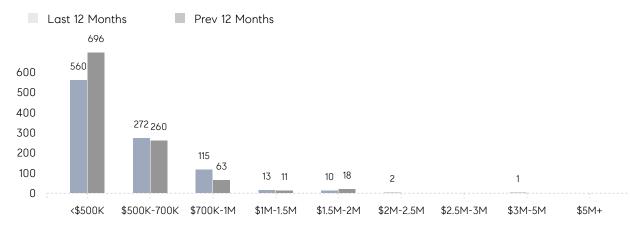

SOLD PRICE | \$566,815 | \$557,025 | 2%       |
|                | # OF CONTRACTS     | 37        | 29        | 28%      |
|                | NEW LISTINGS       | 37        | 39        | -5%      |
| Condo/Co-op/TH | AVERAGE DOM        | 30        | 37        | -19%     |
|                | % OF ASKING PRICE  | 103%      | 101%      |          |
|                | AVERAGE SOLD PRICE | \$456,938 | \$348,357 | 31%      |
|                | # OF CONTRACTS     | 8         | 33        | -76%     |
|                | NEW LISTINGS       | 7         | 31        | -77%     |
|                |                    |           |           |          |

# West Orange

#### JANUARY 2022

#### Monthly Inventory

Last 12 Months Prev 12 Months





### Contracts By Price Range

## Listings By Price Range



COMPASS

 $\sim$   $\sim$   $\sim$   $\sim$   $\sim$ / / / / / / / //// | | | | | / ------

Compass makes no representations or warranties, express or implied, with respect to future market conditions or prices of residential product at the time the subject property or any competitive property is complete and ready for occupancy or with respect to any report, study, finding, recommendation or other information provided by Compass herein. Moreover, no warranty, express or implied, is made or should be assumed regarding the accuracy, adequacy, completeness, legality, reliability, merchantability or fitness for a particular purpose of any information, in part or whole, contained herein. All material is presented with the understanding that Compass shall not be deemed to provide legal, accou