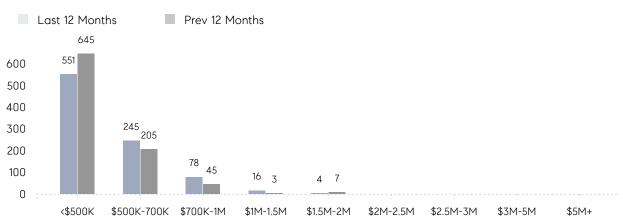

8%      | 104%      |          |
|                | AVERAGE SOLD PRICE | \$566,815 | \$557,025 | 2%       |
|                | # OF CONTRACTS     | 37        | 29        | 28%      |
|                | NEW LISTINGS       | 37        | 39        | -5%      |
| Condo/Co-op/TH | AVERAGE DOM        | 30        | 37        | -19%     |
|                | % OF ASKING PRICE  | 103%      | 101%      |          |
|                | AVERAGE SOLD PRICE | \$456,938 | \$348,357 | 31%      |
|                | # OF CONTRACTS     | 8         | 33        | -76%     |
|                | NEW LISTINGS       | 7         | 31        | -77%     |
|                |                    |           |           |          |

# West Orange

#### JANUARY 2022

#### Monthly Inventory

Last 12 Months Prev 12 Months





### Contracts By Price Range

## Listings By Price Range



COMPASS

 $\sim$   $\sim$   $\sim$   $\sim$   $\sim$ / / / / / / / //// | | | | | / ------

Compass makes no representations or warranties, express or implied, with respect to future market conditions or prices of residential product at the time the subject property or any competitive property is complete and ready for occupancy or with respect to any report, study, finding, recommendation or other information provided by Compass herein. Moreover, no warranty, express or implied, is made or should be assumed regarding the accuracy, adequacy, completeness, legality, reliability, merchantability or fitness for a particular purpose of any information, in part or whole, contained herein. All material is presented with the understand