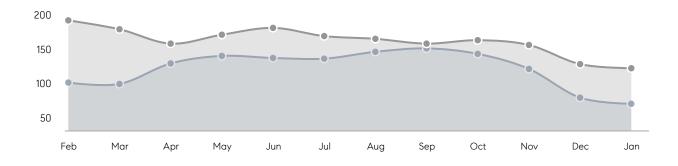

108%      | 104%      |          |
|                | AVERAGE SOLD PRICE | \$566,815 | \$557,025 | 2%       |
|                | # OF CONTRACTS     | 37        | 29        | 28%      |
|                | NEW LISTINGS       | 37        | 39        | -5%      |
| Condo/Co-op/TH | AVERAGE DOM        | 30        | 37        | -19%     |
|                | % OF ASKING PRICE  | 103%      | 101%      |          |
|                | AVERAGE SOLD PRICE | \$456,938 | \$348,357 | 31%      |
|                | # OF CONTRACTS     | 8         | 33        | -76%     |
|                | NEW LISTINGS       | 7         | 31        | -77%     |
|                |                    |           |           |          |

# West Orange

#### JANUARY 2022

#### Monthly Inventory

Last 12 Months Prev 12 Months





### Contracts By Price Range

## Listings By Price Range



COMPASS

 $\sim$   $\sim$   $\sim$   $\sim$   $\sim$ / / / / / / / //// | | | | | / ------

Compass makes no representations or warranties, express or implied, with respect to future market conditions or prices of residential product at the time the subject property or any competitive property is complete and ready for occupancy or with respect to any report, study, finding, recommendation or other information provided by Compass herein. Moreover, no warranty, express or implied, is made or should be assumed regarding the accuracy, adequacy, completeness, legality, reliability, merchantability or fitness for a particular purpose of any information, in part or whole, contained herein. All material is presented with the understa