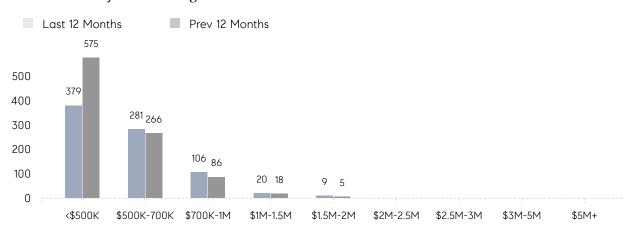

| 106%      |          |
|                | AVERAGE SOLD PRICE | \$668,969 | \$521,034 | 28%      |
|                | # OF CONTRACTS     | 40        | 34        | 18%      |
|                | NEW LISTINGS       | 29        | 38        | -24%     |
| Condo/Co-op/TH | AVERAGE DOM        | 38        | 34        | 12%      |
|                | % OF ASKING PRICE  | 97%       | 103%      |          |
|                | AVERAGE SOLD PRICE | \$559,500 | \$363,857 | 54%      |
|                | # OF CONTRACTS     | 15        | 16        | -6%      |
|                | NEW LISTINGS       | 13        | 14        | -7%      |
|                |                    |           |           |          |

Feb 2023

# West Orange

### FEBRUARY 2023

### Monthly Inventory



### Contracts By Price Range



### Listings By Price Range



# COMPASS



Compass makes no representations or warranties, express or implied, with respect to future market conditions or prices of residential product at the time the subject property or any competitive property is complete and ready for occupancy or with respect to any report, study, finding, recommendation or other information provided by Compass herein. Moreover, no warranty, express or implied, is made or should be assumed regarding the accuracy, adequacy, completeness, legality, reliability, merchantability or fitness for a particular purpose of any information, in part or whole, contained herein. All material is presented with the understanding that Compass shall not be deemed to provide legal, accounting or other professional services. This is no