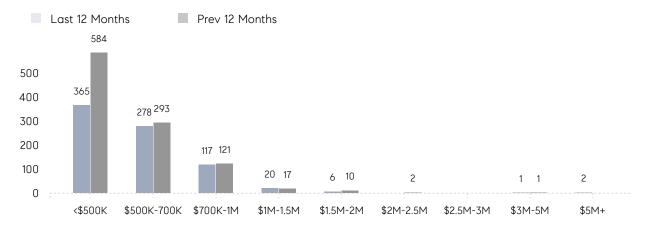

| AVERAGE SOLD PRICE | \$668,969 | \$521,034 | 28%      |
|                | # OF CONTRACTS     | 40        | 34        | 18%      |
|                | NEW LISTINGS       | 29        | 38        | -24%     |
| Condo/Co-op/TH | AVERAGE DOM        | 38        | 34        | 12%      |
|                | % OF ASKING PRICE  | 97%       | 103%      |          |
|                | AVERAGE SOLD PRICE | \$559,500 | \$363,857 | 54%      |
|                | # OF CONTRACTS     | 15        | 16        | -6%      |
|                | NEW LISTINGS       | 13        | 14        | -7%      |
|                |                    |           |           |          |

Feb 2023

# West Orange

### FEBRUARY 2023

### Monthly Inventory



### Contracts By Price Range



### Listings By Price Range



# COMPASS



Compass makes no representations or warranties, express or implied, with respect to future market conditions or prices of residential product at the time the subject property or any competitive property is complete and ready for occupancy or with respect to any report, study, finding, recommendation or other information provided by Compass herein. Moreover, no warranty, express or implied, is made or should be assumed regarding the accuracy, adequacy, completeness, legality, reliability, merchantability or fitness for a particular purpose of any information, in part or whole, contained herein. All material is presented with the understanding that Compass shall not be deemed to provide legal, accounting or other professional services. This is not intended to solicit the purch