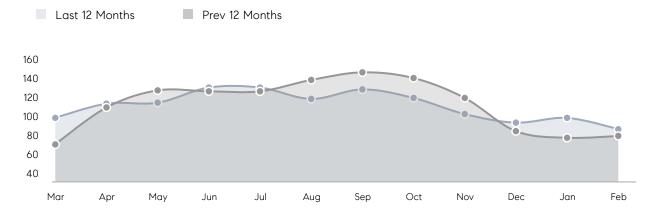

% OF ASKING PRICE  | 101%      | 106%      |          |
|                | AVERAGE SOLD PRICE | \$668,969 | \$521,034 | 28%      |
|                | # OF CONTRACTS     | 40        | 34        | 18%      |
|                | NEW LISTINGS       | 29        | 38        | -24%     |
| Condo/Co-op/TH | AVERAGE DOM        | 38        | 34        | 12%      |
|                | % OF ASKING PRICE  | 97%       | 103%      |          |
|                | AVERAGE SOLD PRICE | \$559,500 | \$363,857 | 54%      |
|                | # OF CONTRACTS     | 15        | 16        | -6%      |
|                | NEW LISTINGS       | 13        | 14        | -7%      |
|                |                    |           |           |          |

Feb 2023

# West Orange

### FEBRUARY 2023

### Monthly Inventory



### Contracts By Price Range



### Listings By Price Range



# COMPASS



Compass makes no representations or warranties, express or implied, with respect to future market conditions or prices of residential product at the time the subject property or any competitive property is complete and ready for occupancy or with respect to any report, study, finding, recommendation or other information provided by Compass herein. Moreover, no warranty, express or implied, is made or should be assumed regarding the accuracy, adequacy, completeness, legality, reliability, merchantability or fitness for a particular purpose of any information, in part or whole, contained herein. All material is presented with the understanding that Compass shall not be deemed to provide legal, accounting or other p