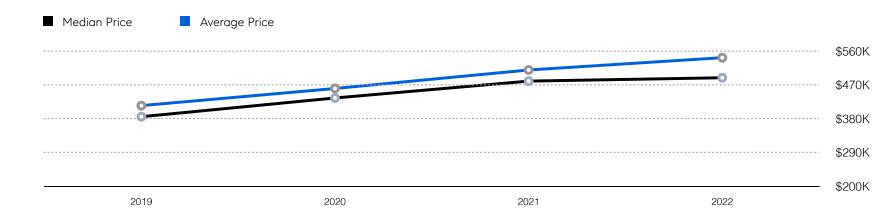

# OF CONTRACTS | 125          | 120          | -4.0%    |
|                       | # NEW LISTINGS | 133          | 141          | 6.0%     |
| Condo/Co-op/Townhouse | # OF SALES     | 64           | 34           | -46.9%   |
|                       | SALES VOLUME   | \$23,210,749 | \$15,036,500 | -35.2%   |
|                       | MEDIAN PRICE   | \$348,000    | \$442,500    | 27.2%    |
|                       | AVERAGE PRICE  | \$362,668    | \$442,250    | 21.9%    |
|                       | AVERAGE DOM    | 49           | 34           | -30.6%   |
|                       | # OF CONTRACTS | 95           | 42           | -55.8%   |
|                       | # NEW LISTINGS | 88           | 46           | -47.7%   |

### West Orange

#### Historic Sales



#### Historic Sales Prices



### COMPASS

Source: Garden State MLS, 01/01/2019 to 03/31/2022 Source: NJMLS, 01/01/2019 to 03/31/2022 Source: Hudson MLS, 01/01/2019 to 03/31/2022

Compass is a licensed real estate broker and abides by Equal Housing Opportunity laws. All material presented herein is intended for informational purposes only. Information is compiled from sources deemed reliable but is subject to errors, omissions, changes in price, condition, sale, or withdrawal without notice. No statement is made as to the accuracy of any description. All measurements and square footages are approximate. This is not intended to solicit property already listed. Nothing herein shall be construed as legal, accounting or other professional advice outside the realm of real estate brokerage.