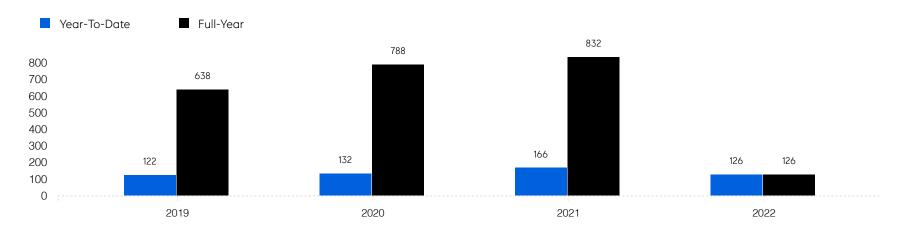

|
|                       | # OF CONTRACTS | 125          | 120          | -4.0%    |
|                       | # NEW LISTINGS | 133          | 141          | 6.0%     |
| Condo/Co-op/Townhouse | # OF SALES     | 64           | 34           | -46.9%   |
|                       | SALES VOLUME   | \$23,210,749 | \$15,036,500 | -35.2%   |
|                       | MEDIAN PRICE   | \$348,000    | \$442,500    | 27.2%    |
|                       | AVERAGE PRICE  | \$362,668    | \$442,250    | 21.9%    |
|                       | AVERAGE DOM    | 49           | 34           | -30.6%   |
|                       | # OF CONTRACTS | 95           | 42           | -55.8%   |
|                       | # NEW LISTINGS | 88           | 46           | -47.7%   |

### West Orange

#### Historic Sales



#### Historic Sales Prices



### COMPASS

Source: Garden State MLS, 01/01/2019 to 03/31/2022 Source: NJMLS, 01/01/2019 to 03/31/2022 Source: Hudson MLS, 01/01/2019 to 03/31/2022

Compass is a licensed real estate broker and abides by Equal Housing Opportunity laws. All material presented herein is intended for informational purposes only. Information is compiled from sources deemed reliable but is subject to errors, omissions, changes in price, condition, sale, or withdrawal without notice. No statement is made as to the accuracy of any description. All measurements and square footages are approximate. This is not intended to solicit property already listed. Nothing herein shall be construed as legal, accounting or other professional advice outside the realm of real estate brokerage.