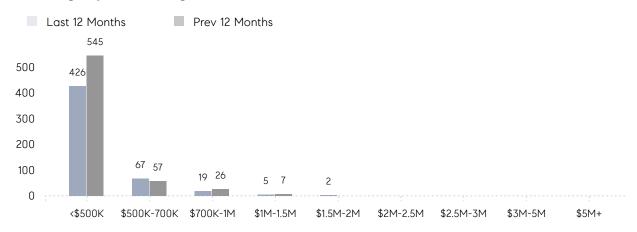

|
|                | % OF ASKING PRICE  | 98%       | 102%      |          |
|                | AVERAGE SOLD PRICE | \$331,744 | \$388,681 | -15%     |
|                | # OF CONTRACTS     | 25        | 24        | 4%       |
|                | NEW LISTINGS       | 17        | 34        | -50%     |
| Condo/Co-op/TH | AVERAGE DOM        | 31        | 25        | 24%      |
|                | % OF ASKING PRICE  | 99%       | 103%      |          |
|                | AVERAGE SOLD PRICE | \$246,250 | \$262,750 | -6%      |
|                | # OF CONTRACTS     | 3         | 5         | -40%     |
|                | NEW LISTINGS       | 4         | 8         | -50%     |

# West Milford

### JANUARY 2023

### Monthly Inventory





### Contracts By Price Range



### Listings By Price Range



# COMPASS



Compass makes no representations or warranties, express or implied, with respect to future market conditions or prices of residential product at the time the subject property or any competitive property is complete and ready for occupancy or with respect to any report, study, finding, recommendation or other information provided by Compass herein. Moreover, no warranty, express or implied, is made or should be assumed regarding the accuracy, adequacy, completeness, legality, reliability, merchantability or fitness for a particular purpose of any information, in part or whole, contained herein. All material is presented with the understanding that Compass shall not be deemed to provide legal, accounting or other professional services. This is not intended to solicit the purch