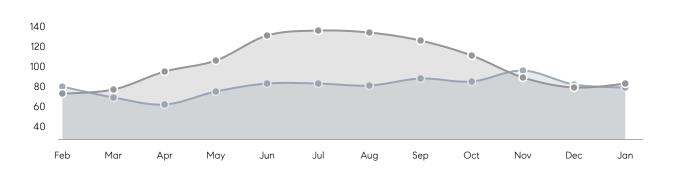

| AVERAGE DOM        | 86        | 55        | 56%      |
|                | % OF ASKING PRICE  | 98%       | 102%      |          |
|                | AVERAGE SOLD PRICE | \$331,744 | \$388,681 | -15%     |
|                | # OF CONTRACTS     | 25        | 24        | 4%       |
|                | NEW LISTINGS       | 17        | 34        | -50%     |
| Condo/Co-op/TH | AVERAGE DOM        | 31        | 25        | 24%      |
|                | % OF ASKING PRICE  | 99%       | 103%      |          |
|                | AVERAGE SOLD PRICE | \$246,250 | \$262,750 | -6%      |
|                | # OF CONTRACTS     | 3         | 5         | -40%     |
|                | NEW LISTINGS       | 4         | 8         | -50%     |

# West Milford

### JANUARY 2023

### Monthly Inventory





### Contracts By Price Range



### Listings By Price Range



# COMPASS



Compass makes no representations or warranties, express or implied, with respect to future market conditions or prices of residential product at the time the subject property or any competitive property is complete and ready for occupancy or with respect to any report, study, finding, recommendation or other information provided by Compass herein. Moreover, no warranty, express or implied, is made or should be assumed regarding the accuracy, adequacy, completeness, legality, reliability, merchantability or fitness for a particular purpose of any information, in part or whole, contained herein. All material is presented with the understanding that Compass shall not be deemed to provide legal, accounting or other p