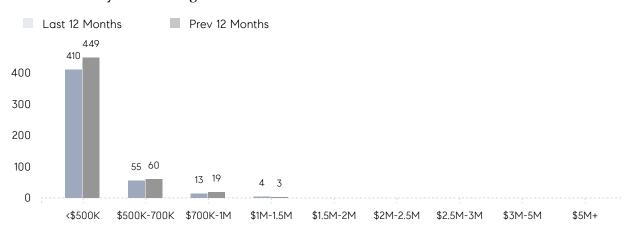

| 55        | 56%      |
|                | % OF ASKING PRICE  | 98%       | 102%      |          |
|                | AVERAGE SOLD PRICE | \$331,744 | \$388,681 | -15%     |
|                | # OF CONTRACTS     | 25        | 24        | 4%       |
|                | NEW LISTINGS       | 17        | 34        | -50%     |
| Condo/Co-op/TH | AVERAGE DOM        | 31        | 25        | 24%      |
|                | % OF ASKING PRICE  | 99%       | 103%      |          |
|                | AVERAGE SOLD PRICE | \$246,250 | \$262,750 | -6%      |
|                | # OF CONTRACTS     | 3         | 5         | -40%     |
|                | NEW LISTINGS       | 4         | 8         | -50%     |

# West Milford

### JANUARY 2023

### Monthly Inventory





### Contracts By Price Range



### Listings By Price Range



# COMPASS



Compass makes no representations or warranties, express or implied, with respect to future market conditions or prices of residential product at the time the subject property or any competitive property is complete and ready for occupancy or with respect to any report, study, finding, recommendation or other information provided by Compass herein. Moreover, no warranty, express or implied, is made or should be assumed regarding the accuracy, adequacy, completeness, legality, reliability, merchantability or fitness for a particular purpose of any information, in part or whole, contained herein. All material is presented with the understanding that Compass shall not be deemed to provide legal, accounting or other professional services. This is no