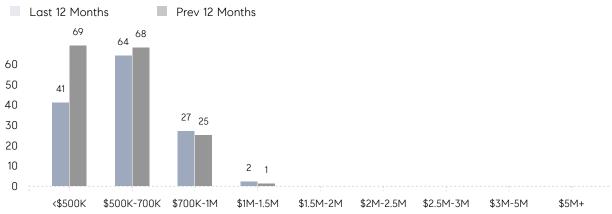

| % OF ASKING PRICE  | 102%      | 102%      |          |
|                | AVERAGE SOLD PRICE | \$589,433 | \$617,762 | -5%      |
|                | # OF CONTRACTS     | 10        | 8         | 25%      |
|                | NEW LISTINGS       | 10        | 12        | -17%     |
| Condo/Co-op/TH | AVERAGE DOM        | 63        | -         | -        |
|                | % OF ASKING PRICE  | 99%       | -         |          |
|                | AVERAGE SOLD PRICE | \$484,325 | -         | -        |
|                | # OF CONTRACTS     | 0         | 0         | 0%       |
|                | NEW LISTINGS       | 1         | 0         | 0%       |
|                |                    |           |           |          |

# West Caldwell

#### SEPTEMBER 2022

#### Monthly Inventory





## Contracts By Price Range



### Listings By Price Range

COMPASS

 $\sim$   $\sim$   $\sim$   $\sim$   $\sim$ / / / / / / / //// | | | | | / ------

Compass makes no representations or warranties, express or implied, with respect to future market conditions or prices of residential product at the time the subject property or any competitive property is complete and ready for occupancy or with respect to any report, study, finding, recommendation or other information provided by Compass herein. Moreover, no warranty, express or implied, is made or should be assumed regarding the accuracy, adequacy, completeness, legality, reliability, merchantability or fitness for a particular purpose of any information, in part or whole, contained herein. All material is presented with the understand