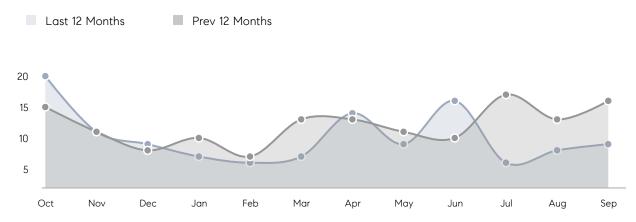

| % OF ASKING PRICE  | 102%      | 102%      |          |
|                | AVERAGE SOLD PRICE | \$589,433 | \$617,762 | -5%      |
|                | # OF CONTRACTS     | 10        | 8         | 25%      |
|                | NEW LISTINGS       | 10        | 12        | -17%     |
| Condo/Co-op/TH | AVERAGE DOM        | 63        | -         | -        |
|                | % OF ASKING PRICE  | 99%       | -         |          |
|                | AVERAGE SOLD PRICE | \$484,325 | -         | -        |
|                | # OF CONTRACTS     | 0         | 0         | 0%       |
|                | NEW LISTINGS       | 1         | 0         | 0%       |
|                |                    |           |           |          |

# West Caldwell

#### SEPTEMBER 2022

#### Monthly Inventory





## Contracts By Price Range



### Listings By Price Range

COMPASS

 $\sim$   $\sim$   $\sim$   $\sim$   $\sim$ / / / / / / / //// | | | | | / ------

Compass makes no representations or warranties, express or implied, with respect to future market conditions or prices of residential product at the time the subject property or any competitive property is complete and ready for occupancy or with respect to any report, study, finding, recommendation or other information provided by Compass herein. Moreover, no warranty, express or implied, is made or should be assumed regarding the accuracy, adequacy, completeness, legality, reliability, merchantability or fitness for a particular purpose of any information, in part or whole, contained herein. All material is presented with the understa