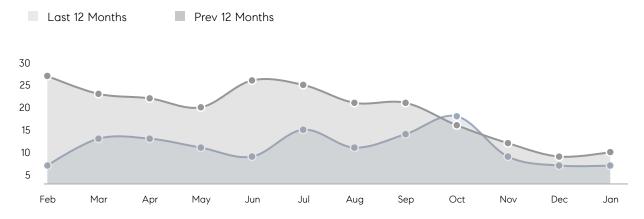

| AVERAGE DOM        | 46        | 49        | -6%      |
|                | % OF ASKING PRICE  | 104%      | 100%      |          |
|                | AVERAGE SOLD PRICE | \$657,855 | \$530,125 | 24%      |
|                | # OF CONTRACTS     | 3         | 9         | -67%     |
|                | NEW LISTINGS       | 4         | 9         | -56%     |
| Condo/Co-op/TH | AVERAGE DOM        | 33        | -         | -        |
|                | % OF ASKING PRICE  | 98%       | -         |          |
|                | AVERAGE SOLD PRICE | \$380,000 | -         | -        |
|                | # OF CONTRACTS     | 0         | 1         | 0%       |
|                | NEW LISTINGS       | 0         | 2         | 0%       |

## West Caldwell

#### JANUARY 2022

#### Monthly Inventory





#### Contracts By Price Range

### Listings By Price Range



COMPASS

 $\sim$   $\sim$   $\sim$   $\sim$   $\sim$ / / / / / / / //// | | | | | / ------

Compass makes no representations or warranties, express or implied, with respect to future market conditions or prices of residential product at the time the subject property or any competitive property is complete and ready for occupancy or with respect to any report, study, finding, recommendation or other information provided by Compass herein. Moreover, no warranty, express or implied, is made or should be assumed regarding the accuracy, adequacy, completeness, legality, reliability, merchantability or fitness for a particular purpose of any information, in part or whole, contained herein. All material is presented with the unders