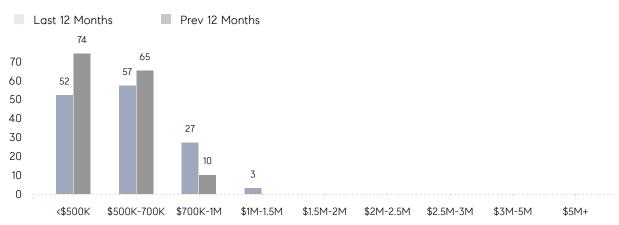

| AVERAGE DOM        | 46        | 49        | -6%      |
|                | % OF ASKING PRICE  | 104%      | 100%      |          |
|                | AVERAGE SOLD PRICE | \$657,855 | \$530,125 | 24%      |
|                | # OF CONTRACTS     | 3         | 9         | -67%     |
|                | NEW LISTINGS       | 4         | 9         | -56%     |
| Condo/Co-op/TH | AVERAGE DOM        | 33        | -         | -        |
|                | % OF ASKING PRICE  | 98%       | -         |          |
|                | AVERAGE SOLD PRICE | \$380,000 | -         | -        |
|                | # OF CONTRACTS     | 0         | 1         | 0%       |
|                | NEW LISTINGS       | 0         | 2         | 0%       |

## West Caldwell

#### JANUARY 2022

#### Monthly Inventory





#### Contracts By Price Range

### Listings By Price Range



COMPASS

 $\sim$   $\sim$   $\sim$   $\sim$   $\sim$ / / / / / / / //// | | | | | / ------

Compass makes no representations or warranties, express or implied, with respect to future market conditions or prices of residential product at the time the subject property or any competitive property is complete and ready for occupancy or with respect to any report, study, finding, recommendation or other information provided by Compass herein. Moreover, no warranty, express or implied, is made or should be assumed regarding the accuracy, adequacy, completeness, legality, reliability, merchantability or fitness for a particular purpose of any information, in part or whole, contained herein. All material is presented with the understa