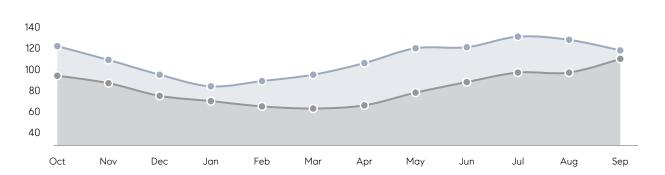

| 87%         |          |
|                | AVERAGE SOLD PRICE | \$1,250,750 | \$1,766,333 | -29%     |
|                | # OF CONTRACTS     | 3           | 6           | -50%     |
|                | NEW LISTINGS       | 4           | 8           | -50%     |
| Condo/Co-op/TH | AVERAGE DOM        | 58          | 80          | -28%     |
|                | % OF ASKING PRICE  | 97%         | 94%         |          |
|                | AVERAGE SOLD PRICE | \$771,962   | \$965,494   | -20%     |
|                | # OF CONTRACTS     | 22          | 16          | 38%      |
|                | NEW LISTINGS       | 32          | 35          | -9%      |
|                |                    |             |             |          |

# Weehawken

### SEPTEMBER 2021

### Monthly Inventory





### Contracts By Price Range



### Listings By Price Range



# COMPASS



Compass makes no representations or warranties, express or implied, with respect to future market conditions or prices of residential product at the time the subject property or any competitive property is complete and ready for occupancy or with respect to any report, study, finding, recommendation or other information provided by Compass herein. Moreover, no warranty, express or implied, is made or should be assumed regarding the accuracy, adequacy, completeness, legality, reliability, merchantability or fitness for a particular purpose of any information, in part or whole, contained herein. All material is presented with the understanding that Compass shall not be deemed to provide legal, accounting or other p