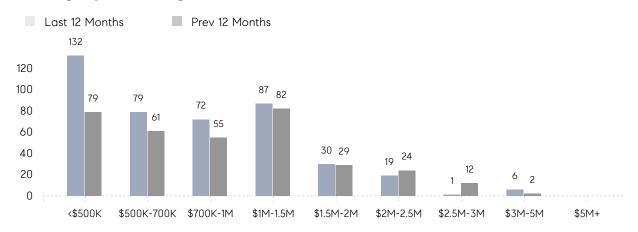

RICE | \$1,250,750 | \$1,766,333 | -29%     |
|                | # OF CONTRACTS     | 3           | 6           | -50%     |
|                | NEW LISTINGS       | 4           | 8           | -50%     |
| Condo/Co-op/TH | AVERAGE DOM        | 58          | 80          | -28%     |
|                | % OF ASKING PRICE  | 97%         | 94%         |          |
|                | AVERAGE SOLD PRICE | \$771,962   | \$965,494   | -20%     |
|                | # OF CONTRACTS     | 22          | 16          | 38%      |
|                | NEW LISTINGS       | 32          | 35          | -9%      |
|                |                    |             |             |          |

# Weehawken

### SEPTEMBER 2021

### Monthly Inventory





### Contracts By Price Range



### Listings By Price Range



# COMPASS



Compass makes no representations or warranties, express or implied, with respect to future market conditions or prices of residential product at the time the subject property or any competitive property is complete and ready for occupancy or with respect to any report, study, finding, recommendation or other information provided by Compass herein. Moreover, no warranty, express or implied, is made or should be assumed regarding the accuracy, adequacy, completeness, legality, reliability, merchantability or fitness for a particular purpose of any information, in part or whole, contained herein. All material is presented with the understanding that Compass shall not be deemed to provide legal, accounting or other professional services. This is not intended to solicit the purch