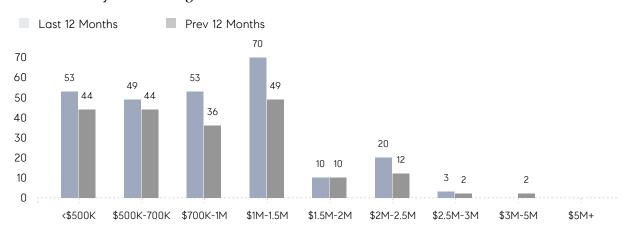

| AVERAGE SOLD PRICE | \$1,250,750 | \$1,766,333 | -29%     |
|                | # OF CONTRACTS     | 3           | 6           | -50%     |
|                | NEW LISTINGS       | 4           | 8           | -50%     |
| Condo/Co-op/TH | AVERAGE DOM        | 58          | 80          | -28%     |
|                | % OF ASKING PRICE  | 97%         | 94%         |          |
|                | AVERAGE SOLD PRICE | \$771,962   | \$965,494   | -20%     |
|                | # OF CONTRACTS     | 22          | 16          | 38%      |
|                | NEW LISTINGS       | 32          | 35          | -9%      |
|                |                    |             |             |          |

# Weehawken

### SEPTEMBER 2021

### Monthly Inventory





### Contracts By Price Range



### Listings By Price Range



# COMPASS



Compass makes no representations or warranties, express or implied, with respect to future market conditions or prices of residential product at the time the subject property or any competitive property is complete and ready for occupancy or with respect to any report, study, finding, recommendation or other information provided by Compass herein. Moreover, no warranty, express or implied, is made or should be assumed regarding the accuracy, adequacy, completeness, legality, reliability, merchantability or fitness for a particular purpose of any information, in part or whole, contained herein. All material is presented with the understanding that Compass shall not be deemed to provide legal, accounting or other professional services. This is no