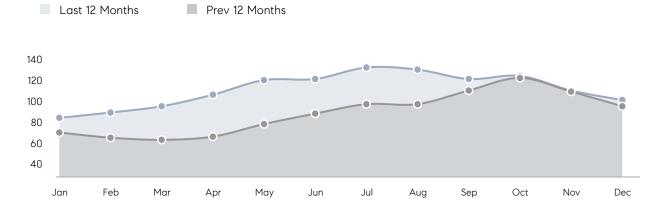

| 98%         |          |
|                | AVERAGE SOLD PRICE | \$2,000,000 | \$1,121,250 | 78%      |
|                | # OF CONTRACTS     | 1           | 3           | -67%     |
|                | NEW LISTINGS       | 2           | 4           | -50%     |
| Condo/Co-op/TH | AVERAGE DOM        | 50          | 43          | 16%      |
|                | % OF ASKING PRICE  | 98%         | 96%         |          |
|                | AVERAGE SOLD PRICE | \$956,028   | \$959,206   | 0%       |
|                | # OF CONTRACTS     | 22          | 17          | 29%      |
|                | NEW LISTINGS       | 17          | 16          | 6%       |
|                |                    |             |             |          |

## Weehawken

#### DECEMBER 2021

#### Monthly Inventory





# Prev 12 Months



Contracts By Price Range



Compass New Jersey Market Report

COMPASS

 $\sim$   $\sim$   $\sim$   $\sim$   $\sim$ / / / / / / / //// | | | | | / ------

Compass makes no representations or warranties, express or implied, with respect to future market conditions or prices of residential product at the time the subject property or any competitive property is complete and ready for occupancy or with respect to any report, study, finding, recommendation or other information provided by Compass herein. Moreover, no warranty, express or implied, is made or should be assumed regarding the accuracy, adequacy, completeness, legality, reliability, merchantability or fitness for a particular purpose of any information, in part or whole, contained herein. All material is prese