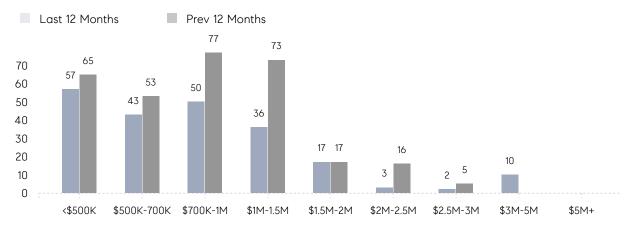

| AVERAGE DOM        | 17        | 32        | -47%     |
|                | % OF ASKING PRICE  | 91%       | 92%       |          |
|                | AVERAGE SOLD PRICE | \$615,000 | \$854,333 | -28%     |
|                | # OF CONTRACTS     | 1         | 6         | -83%     |
|                | NEW LISTINGS       | 4         | 7         | -43%     |
| Condo/Co-op/TH | AVERAGE DOM        | 86        | 116       | -26%     |
|                | % OF ASKING PRICE  | 99%       | 98%       |          |
|                | AVERAGE SOLD PRICE | \$682,800 | \$669,399 | 2%       |
|                | # OF CONTRACTS     | 7         | 21        | -67%     |
|                | NEW LISTINGS       | 18        | 41        | -56%     |

## Weehawken

#### MARCH 2023

#### Monthly Inventory





### Contracts By Price Range



### Listings By Price Range

COMPASS

 $\sim$   $\sim$   $\sim$   $\sim$   $\sim$ / / / / / / / //// | | | | | / ------

Compass makes no representations or warranties, express or implied, with respect to future market conditions or prices of residential product at the time the subject property or any competitive property is complete and ready for occupancy or with respect to any report, study, finding, recommendation or other information provided by Compass herein. Moreover, no warranty, express or implied, is made or should be assumed regarding the accuracy, adequacy, completeness, legality, reliability, merchantability or fitness for a particular purpose of any information, in part or whole, contained herein. All material is presented with the understan