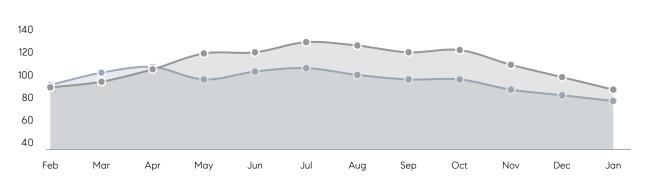

ASKING PRICE  | -           | 93%       |          |
|                | AVERAGE SOLD PRICE | -           | \$998,000 | -        |
|                | # OF CONTRACTS     | 0           | 6         | 0%       |
|                | NEW LISTINGS       | 2           | 6         | -67%     |
| Condo/Co-op/TH | AVERAGE DOM        | 105         | 60        | 75%      |
|                | % OF ASKING PRICE  | 96%         | 91%       |          |
|                | AVERAGE SOLD PRICE | \$1,321,389 | \$995,121 | 33%      |
|                | # OF CONTRACTS     | 7           | 22        | -68%     |
|                | NEW LISTINGS       | 8           | 16        | -50%     |
|                |                    |             |           |          |

# Weehawken

JANUARY 2023

### Monthly Inventory





### Contracts By Price Range



### Listings By Price Range



# COMPASS



Compass makes no representations or warranties, express or implied, with respect to future market conditions or prices of residential product at the time the subject property or any competitive property is complete and ready for occupancy or with respect to any report, study, finding, recommendation or other information provided by Compass herein. Moreover, no warranty, express or implied, is made or should be assumed regarding the accuracy, adequacy, completeness, legality, reliability, merchantability or fitness for a particular purpose of any information, in part or whole, contained herein. All material is presented with the understanding that Compass shall not be deemed to provide legal, accounting or other p