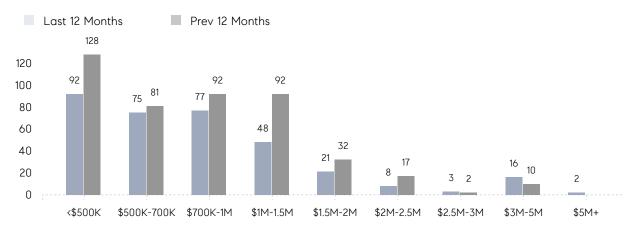

| AVERAGE SOLD PRICE | -           | \$998,000 | -        |
|                | # OF CONTRACTS     | 0           | 6         | 0%       |
|                | NEW LISTINGS       | 2           | 6         | -67%     |
| Condo/Co-op/TH | AVERAGE DOM        | 105         | 60        | 75%      |
|                | % OF ASKING PRICE  | 96%         | 91%       |          |
|                | AVERAGE SOLD PRICE | \$1,321,389 | \$995,121 | 33%      |
|                | # OF CONTRACTS     | 7           | 22        | -68%     |
|                | NEW LISTINGS       | 8           | 16        | -50%     |
|                |                    |             |           |          |

# Weehawken

JANUARY 2023

### Monthly Inventory





### Contracts By Price Range



### Listings By Price Range



# COMPASS



Compass makes no representations or warranties, express or implied, with respect to future market conditions or prices of residential product at the time the subject property or any competitive property is complete and ready for occupancy or with respect to any report, study, finding, recommendation or other information provided by Compass herein. Moreover, no warranty, express or implied, is made or should be assumed regarding the accuracy, adequacy, completeness, legality, reliability, merchantability or fitness for a particular purpose of any information, in part or whole, contained herein. All material is presented with the understanding that Compass shall not be deemed to provide legal, accounting or other professional services. This is not intended to solicit the purch