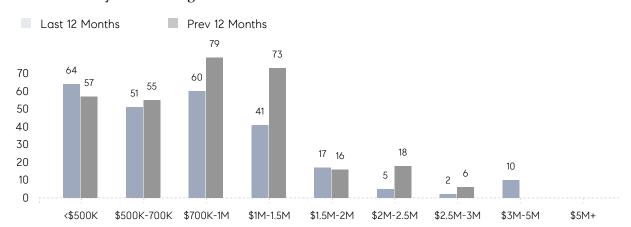

3%       |          |
|                | AVERAGE SOLD PRICE | -           | \$998,000 | -        |
|                | # OF CONTRACTS     | 0           | 6         | 0%       |
|                | NEW LISTINGS       | 2           | 6         | -67%     |
| Condo/Co-op/TH | AVERAGE DOM        | 105         | 60        | 75%      |
|                | % OF ASKING PRICE  | 96%         | 91%       |          |
|                | AVERAGE SOLD PRICE | \$1,321,389 | \$995,121 | 33%      |
|                | # OF CONTRACTS     | 7           | 22        | -68%     |
|                | NEW LISTINGS       | 8           | 16        | -50%     |
|                |                    |             |           |          |

# Weehawken

JANUARY 2023

### Monthly Inventory





### Contracts By Price Range



### Listings By Price Range



# COMPASS



Compass makes no representations or warranties, express or implied, with respect to future market conditions or prices of residential product at the time the subject property or any competitive property is complete and ready for occupancy or with respect to any report, study, finding, recommendation or other information provided by Compass herein. Moreover, no warranty, express or implied, is made or should be assumed regarding the accuracy, adequacy, completeness, legality, reliability, merchantability or fitness for a particular purpose of any information, in part or whole, contained herein. All material is presented with the understanding that Compass shall not be deemed to provide legal, accounting or other professional services. This is no