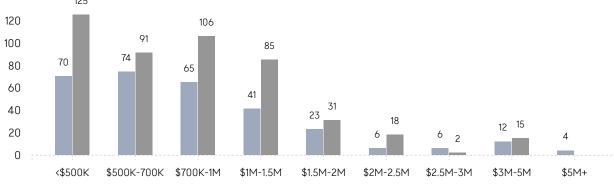

AVERAGE SOLD PRICE | \$823,333   | \$1,325,500 | -38%     |
|                | # OF CONTRACTS     | 7           | 4           | 75%      |
|                | NEW LISTINGS       | 5           | 10          | -50%     |
| Condo/Co-op/TH | AVERAGE DOM        | 26          | 28          | -7%      |
|                | % OF ASKING PRICE  | 96%         | 91%         |          |
|                | AVERAGE SOLD PRICE | \$1,063,125 | \$778,591   | 37%      |
|                | # OF CONTRACTS     | 6           | 26          | -77%     |
|                | NEW LISTINGS       | 17          | 36          | -53%     |

## Weehawken

#### APRIL 2023

#### Monthly Inventory

Last 12 Months



Prev 12 Months



### Contracts By Price Range

Listings By Price Range

### Last 12 Months Prev 12 Months 125



Sources: Garden State MLS, Hudson MLS, NJ MLS

COMPASS

 $\sim$   $\sim$   $\sim$   $\sim$   $\sim$ / / / / / / / //// | | | | | / ------

Compass makes no representations or warranties, express or implied, with respect to future market conditions or prices of residential product at the time the subject property or any competitive property is complete and ready for occupancy or with respect to any report, study, finding, recommendation or other information provided by Compass herein. Moreover, no warranty, express or implied, is made or should be assumed regarding the accuracy, adequacy, completeness, legality, reliability, merchantability or fitness for a particular purpose of any information, in part or whole, contained herein. All material is presented with the understanding that Comp