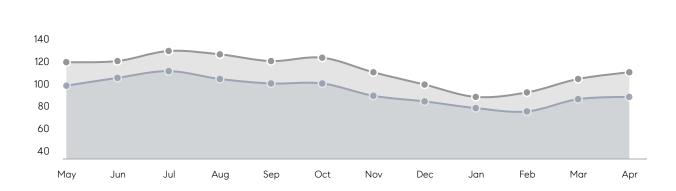

| 150%     |
|                | % OF ASKING PRICE  | 89%         | 100%        |          |
|                | AVERAGE SOLD PRICE | \$823,333   | \$1,325,500 | -38%     |
|                | # OF CONTRACTS     | 7           | 4           | 75%      |
|                | NEW LISTINGS       | 5           | 10          | -50%     |
| Condo/Co-op/TH | AVERAGE DOM        | 26          | 28          | -7%      |
|                | % OF ASKING PRICE  | 96%         | 91%         |          |
|                | AVERAGE SOLD PRICE | \$1,063,125 | \$778,591   | 37%      |
|                | # OF CONTRACTS     | 6           | 26          | -77%     |
|                | NEW LISTINGS       | 17          | 36          | -53%     |

## Weehawken

#### APRIL 2023

#### Monthly Inventory

Last 12 Months



Prev 12 Months



### Contracts By Price Range

Listings By Price Range

### Last 12 Months Prev 12 Months 125



Sources: Garden State MLS, Hudson MLS, NJ MLS

COMPASS

 $\sim$   $\sim$   $\sim$   $\sim$   $\sim$ / / / / / / / //// | | | | | / ------

Compass makes no representations or warranties, express or implied, with respect to future market conditions or prices of residential product at the time the subject property or any competitive property is complete and ready for occupancy or with respect to any report, study, finding, recommendation or other information provided by Compass herein. Moreover, no warranty, express or implied, is made or should be assumed regarding the accuracy, adequacy, completeness, legality, reliability, merchantability or fitness for a particular purpose