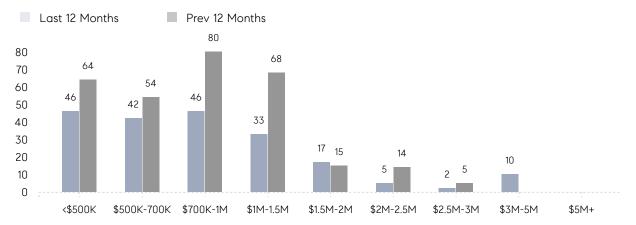

| % OF ASKING PRICE  | 89%         | 100%        |          |
|                | AVERAGE SOLD PRICE | \$823,333   | \$1,325,500 | -38%     |
|                | # OF CONTRACTS     | 7           | 4           | 75%      |
|                | NEW LISTINGS       | 5           | 10          | -50%     |
| Condo/Co-op/TH | AVERAGE DOM        | 26          | 28          | -7%      |
|                | % OF ASKING PRICE  | 96%         | 91%         |          |
|                | AVERAGE SOLD PRICE | \$1,063,125 | \$778,591   | 37%      |
|                | # OF CONTRACTS     | 6           | 26          | -77%     |
|                | NEW LISTINGS       | 17          | 36          | -53%     |

## Weehawken

#### APRIL 2023

#### Monthly Inventory

Last 12 Months



Prev 12 Months



### Contracts By Price Range

Listings By Price Range

### Last 12 Months Prev 12 Months 125



Sources: Garden State MLS, Hudson MLS, NJ MLS

COMPASS

 $\sim$   $\sim$   $\sim$   $\sim$   $\sim$ / / / / / / / //// | | | | | / ------

Compass makes no representations or warranties, express or implied, with respect to future market conditions or prices of residential product at the time the subject property or any competitive property is complete and ready for occupancy or with respect to any report, study, finding, recommendation or other information provided by Compass herein. Moreover, no warranty, express or implied, is made or should be assumed regarding the accuracy, adequacy, completeness, legality, reliability, merchantability or fitness for a particular purpose of any information