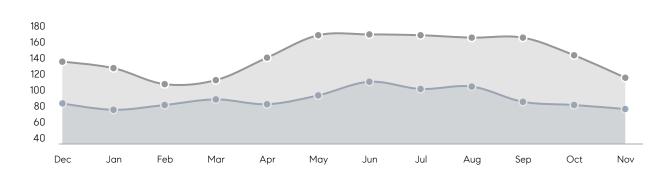

| % OF ASKING PRICE  | 103%      | 103%      |          |
|                | AVERAGE SOLD PRICE | \$632,702 | \$620,548 | 2%       |
|                | # OF CONTRACTS     | 38        | 49        | -22%     |
|                | NEW LISTINGS       | 39        | 47        | -17%     |
| Condo/Co-op/TH | AVERAGE DOM        | 27        | 28        | -4%      |
|                | % OF ASKING PRICE  | 108%      | 104%      |          |
|                | AVERAGE SOLD PRICE | \$452,900 | \$349,406 | 30%      |
|                | # OF CONTRACTS     | 7         | 22        | -68%     |
|                | NEW LISTINGS       | 6         | 12        | -50%     |
|                |                    |           |           |          |

# Wayne

### NOVEMBER 2022

### Monthly Inventory





### Contracts By Price Range



### Listings By Price Range



# COMPASS



Compass makes no representations or warranties, express or implied, with respect to future market conditions or prices of residential product at the time the subject property or any competitive property is complete and ready for occupancy or with respect to any report, study, finding, recommendation or other information provided by Compass herein. Moreover, no warranty, express or implied, is made or should be assumed regarding the accuracy, adequacy, completeness, legality, reliability, merchantability or fitness for a particular purpose of any information, in part or whole, contained herein. All material is presented with the understanding that Compass shall not be deemed to provide legal, accounting or other p