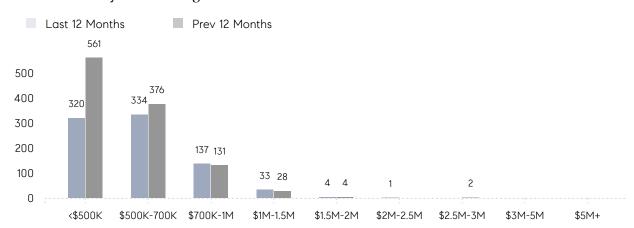

| 103%      | 103%      |          |
|                | AVERAGE SOLD PRICE | \$632,702 | \$620,548 | 2%       |
|                | # OF CONTRACTS     | 38        | 49        | -22%     |
|                | NEW LISTINGS       | 39        | 47        | -17%     |
| Condo/Co-op/TH | AVERAGE DOM        | 27        | 28        | -4%      |
|                | % OF ASKING PRICE  | 108%      | 104%      |          |
|                | AVERAGE SOLD PRICE | \$452,900 | \$349,406 | 30%      |
|                | # OF CONTRACTS     | 7         | 22        | -68%     |
|                | NEW LISTINGS       | 6         | 12        | -50%     |
|                |                    |           |           |          |

# Wayne

### NOVEMBER 2022

### Monthly Inventory





### Contracts By Price Range



### Listings By Price Range



# COMPASS



Compass makes no representations or warranties, express or implied, with respect to future market conditions or prices of residential product at the time the subject property or any competitive property is complete and ready for occupancy or with respect to any report, study, finding, recommendation or other information provided by Compass herein. Moreover, no warranty, express or implied, is made or should be assumed regarding the accuracy, adequacy, completeness, legality, reliability, merchantability or fitness for a particular purpose of any information, in part or whole, contained herein. All material is presented with the understanding that Compass shall not be deemed to provide legal, accounting or other professional services. This is no