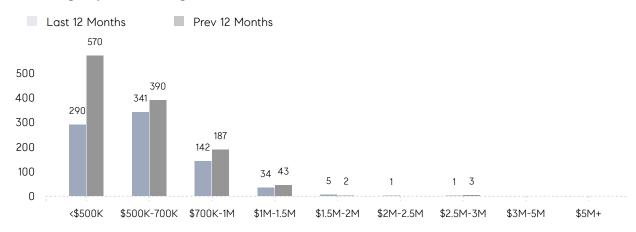

|
|                | AVERAGE SOLD PRICE | \$632,702 | \$620,548 | 2%       |
|                | # OF CONTRACTS     | 38        | 49        | -22%     |
|                | NEW LISTINGS       | 39        | 47        | -17%     |
| Condo/Co-op/TH | AVERAGE DOM        | 27        | 28        | -4%      |
|                | % OF ASKING PRICE  | 108%      | 104%      |          |
|                | AVERAGE SOLD PRICE | \$452,900 | \$349,406 | 30%      |
|                | # OF CONTRACTS     | 7         | 22        | -68%     |
|                | NEW LISTINGS       | 6         | 12        | -50%     |
|                |                    |           |           |          |

# Wayne

### NOVEMBER 2022

### Monthly Inventory





### Contracts By Price Range



### Listings By Price Range



# COMPASS



Compass makes no representations or warranties, express or implied, with respect to future market conditions or prices of residential product at the time the subject property or any competitive property is complete and ready for occupancy or with respect to any report, study, finding, recommendation or other information provided by Compass herein. Moreover, no warranty, express or implied, is made or should be assumed regarding the accuracy, adequacy, completeness, legality, reliability, merchantability or fitness for a particular purpose of any information, in part or whole, contained herein. All material is presented with the understanding that Compass shall not be deemed to provide legal, accounting or other professional services. This is not intended to solicit the purch