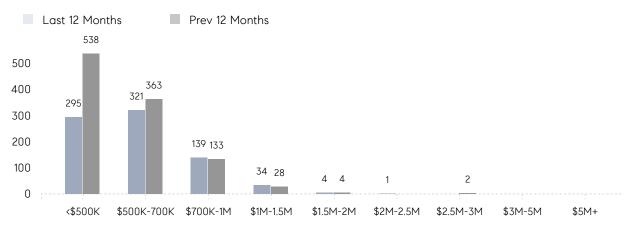

es         | AVERAGE DOM        | 34        | 51        | -33%     |
|                | % OF ASKING PRICE  | 101%      | 103%      |          |
|                | AVERAGE SOLD PRICE | \$663,367 | \$658,151 | 1%       |
|                | # OF CONTRACTS     | 28        | 46        | -39%     |
|                | NEW LISTINGS       | 11        | 25        | -56%     |
| Condo/Co-op/TH | AVERAGE DOM        | 82        | 37        | 122%     |
|                | % OF ASKING PRICE  | 104%      | 101%      |          |
|                | AVERAGE SOLD PRICE | \$299,700 | \$362,192 | -17%     |
|                | # OF CONTRACTS     | 5         | 14        | -64%     |
|                | NEW LISTINGS       | 2         | 5         | -60%     |

# Wayne

#### DECEMBER 2022

#### Monthly Inventory





### Contracts By Price Range

## Listings By Price Range



COMPASS

 $\sim$   $\sim$   $\sim$   $\sim$   $\sim$ / / / / / / / //// | | | | | / ------

Compass makes no representations or warranties, express or implied, with respect to future market conditions or prices of residential product at the time the subject property or any competitive property is complete and ready for occupancy or with respect to any report, study, finding, recommendation or other information provided by Compass herein. Moreover, no warranty, express or implied, is made or should be assumed regarding the accuracy, adequacy, completeness, legality, reliability, merchantability or fitness for a particular purpose of any information, in part or whole, contained herein. All material is presented with the understand