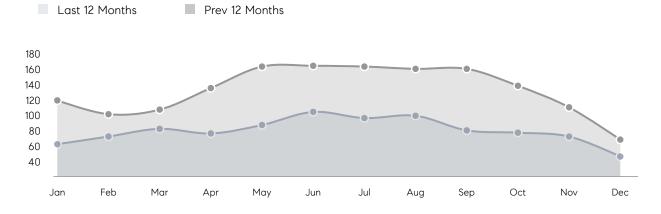

uses         | AVERAGE DOM        | 34        | 51        | -33%     |
|                | % OF ASKING PRICE  | 101%      | 103%      |          |
|                | AVERAGE SOLD PRICE | \$663,367 | \$658,151 | 1%       |
|                | # OF CONTRACTS     | 28        | 46        | -39%     |
|                | NEW LISTINGS       | 11        | 25        | -56%     |
| Condo/Co-op/TH | AVERAGE DOM        | 82        | 37        | 122%     |
|                | % OF ASKING PRICE  | 104%      | 101%      |          |
|                | AVERAGE SOLD PRICE | \$299,700 | \$362,192 | -17%     |
|                | # OF CONTRACTS     | 5         | 14        | -64%     |
|                | NEW LISTINGS       | 2         | 5         | -60%     |

# Wayne

#### DECEMBER 2022

#### Monthly Inventory





### Contracts By Price Range

## Listings By Price Range



COMPASS

 $\sim$   $\sim$   $\sim$   $\sim$   $\sim$ / / / / / / / //// | | | | | / ------

Compass makes no representations or warranties, express or implied, with respect to future market conditions or prices of residential product at the time the subject property or any competitive property is complete and ready for occupancy or with respect to any report, study, finding, recommendation or other information provided by Compass herein. Moreover, no warranty, express or implied, is made or should be assumed regarding the accuracy, adequacy, completeness, legality, reliability, merchantability or fitness for a particular purpose of any information, in part or whole, contained herein. All material is presented with the understa