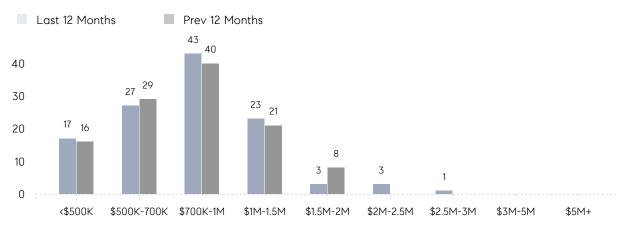

m Sep 2021

\$735K

Median

Price

50%

6

Total

Properties

Increase From Sep 2021

UNITS SOLD

Decrease From Sep 2021

Average

-44%

Price

Decrease From Sep 2021

## **Property Statistics**

Sep 2022 Sep 2021 % Change Overall AVERAGE DOM 67 43 56% % OF ASKING PRICE 91% 95% AVERAGE SOLD PRICE \$661,500 \$1,177,000 -43.8% **# OF CONTRACTS** 9 9 0.0% NEW LISTINGS 12 13 -8% Houses AVERAGE DOM 67 43 56% % OF ASKING PRICE 91% 95% AVERAGE SOLD PRICE \$661,500 \$1,177,000 -44% # OF CONTRACTS 9 8 13% NEW LISTINGS 10 12 -17% Condo/Co-op/TH AVERAGE DOM \_ \_ -% OF ASKING PRICE -\_ AVERAGE SOLD PRICE \_ \_ -**# OF CONTRACTS** 0% 0 1 NEW LISTINGS 2 1 100%

Compass New Jersey Monthly Market Insights

#### \$661K \$787K

Median Price

-35%

# Watchung

#### SEPTEMBER 2022

#### Monthly Inventory





### Contracts By Price Range

### Listings By Price Range



COMPASS

 $\sim$   $\sim$   $\sim$   $\sim$   $\sim$ / / / / / / / //// | | | | | / ------

Compass makes no representations or warranties, express or implied, with respect to future market conditions or prices of residential product at the time the subject property or any competitive property is complete and ready for occupancy or with respect to any report, study, finding, recommendation or other information provided by Compass herein. Moreover, no warranty, express or implied, is made or should be assumed regarding the accuracy, adequacy, completeness, legality, reliability, merchantability or fitness for a particular purpose of any information, in part or whole, contained herein. All material is presented with the understan