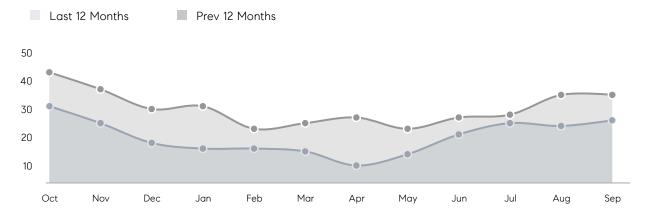

rom Sep 2021

\$735K

Median

Price

50%

6

Total

Properties

Increase From Sep 2021

UNITS SOLD

Decrease From Sep 2021

Average

-44%

Price

Decrease From Sep 2021

## **Property Statistics**

Sep 2022 Sep 2021 % Change Overall AVERAGE DOM 67 43 56% % OF ASKING PRICE 91% 95% AVERAGE SOLD PRICE \$661,500 \$1,177,000 -43.8% **# OF CONTRACTS** 9 9 0.0% NEW LISTINGS 12 13 -8% Houses AVERAGE DOM 67 43 56% % OF ASKING PRICE 91% 95% AVERAGE SOLD PRICE \$661,500 \$1,177,000 -44% # OF CONTRACTS 9 8 13% NEW LISTINGS 10 12 -17% Condo/Co-op/TH AVERAGE DOM \_ \_ -% OF ASKING PRICE -\_ AVERAGE SOLD PRICE \_ \_ -**# OF CONTRACTS** 0% 0 1 NEW LISTINGS 2 1 100%

Compass New Jersey Monthly Market Insights

#### \$661K \$787K

Median Price

-35%

# Watchung

#### SEPTEMBER 2022

#### Monthly Inventory





### Contracts By Price Range

### Listings By Price Range



COMPASS

 $\sim$   $\sim$   $\sim$   $\sim$   $\sim$ / / / / / / / //// | | | | | / ------

Compass makes no representations or warranties, express or implied, with respect to future market conditions or prices of residential product at the time the subject property or any competitive property is complete and ready for occupancy or with respect to any report, study, finding, recommendation or other information provided by Compass herein. Moreover, no warranty, express or implied, is made or should be assumed regarding the accuracy, adequacy, completeness, legality, reliability, merchantability or fitness for a particular purpose of any information, in part or whole, contained herein. All material is presented with the underst