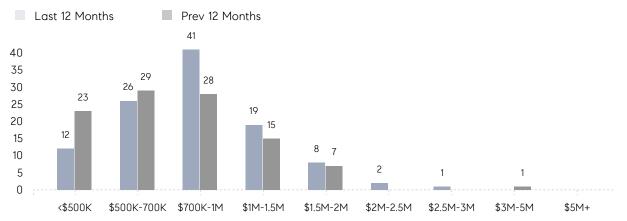

KING PRICE  | 103%        | 99%       |          |
|                | AVERAGE SOLD PRICE | \$1,006,211 | \$857,410 | 17%      |
|                | # OF CONTRACTS     | 11          | 9         | 22%      |
|                | NEW LISTINGS       | 11          | 12        | -8%      |
| Condo/Co-op/TH | AVERAGE DOM        | -           | 144       | -        |
|                | % OF ASKING PRICE  | -           | 94%       |          |
|                | AVERAGE SOLD PRICE | -           | \$470,000 | -        |
|                | # OF CONTRACTS     | 3           | 1         | 200%     |
|                | NEW LISTINGS       | 3           | 0         | 0%       |
|                |                    |             |           |          |

# Watchung

#### MARCH 2022

#### Monthly Inventory





### Contracts By Price Range



### Listings By Price Range

COMPASS

 $\sim$   $\sim$   $\sim$   $\sim$   $\sim$ / / / / / / / //// | | | | | / ------

Compass makes no representations or warranties, express or implied, with respect to future market conditions or prices of residential product at the time the subject property or any competitive property is complete and ready for occupancy or with respect to any report, study, finding, recommendation or other information provided by Compass herein. Moreover, no warranty, express or implied, is made or should be assumed regarding the accuracy, adequacy, completeness, legality, reliability, merchantability or fitness for a particular purpose of any information, in part or whole, contained herein. All material is presented with the understan