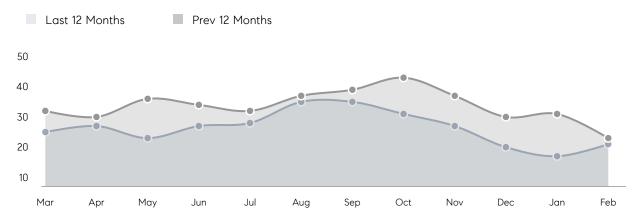

ASKING PRICE  | 103%        | 99%       |          |
|                | AVERAGE SOLD PRICE | \$1,006,211 | \$857,410 | 17%      |
|                | # OF CONTRACTS     | 11          | 9         | 22%      |
|                | NEW LISTINGS       | 11          | 12        | -8%      |
| Condo/Co-op/TH | AVERAGE DOM        | -           | 144       | -        |
|                | % OF ASKING PRICE  | -           | 94%       |          |
|                | AVERAGE SOLD PRICE | -           | \$470,000 | -        |
|                | # OF CONTRACTS     | 3           | 1         | 200%     |
|                | NEW LISTINGS       | 3           | 0         | 0%       |
|                |                    |             |           |          |

# Watchung

#### MARCH 2022

#### Monthly Inventory





### Contracts By Price Range



### Listings By Price Range

COMPASS

 $\sim$   $\sim$   $\sim$   $\sim$   $\sim$ / / / / / / / //// | | | | | / ------

Compass makes no representations or warranties, express or implied, with respect to future market conditions or prices of residential product at the time the subject property or any competitive property is complete and ready for occupancy or with respect to any report, study, finding, recommendation or other information provided by Compass herein. Moreover, no warranty, express or implied, is made or should be assumed regarding the accuracy, adequacy, completeness, legality, reliability, merchantability or fitness for a particular purpose of any information, in part or whole, contained herein. All material is presented with the underst