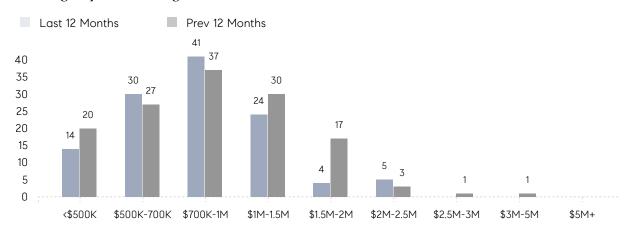

|
|                | AVERAGE SOLD PRICE | \$912,629 | \$740,000 | 23%       |
|                | # OF CONTRACTS     | 11        | 8         | 38%       |
|                | NEW LISTINGS       | 11        | 12        | -8%       |
| Condo/Co-op/TH | AVERAGE DOM        | 209       | -         | -         |
|                | % OF ASKING PRICE  | 100%      | -         |           |
|                | AVERAGE SOLD PRICE | \$989,500 | -         | -         |
|                | # OF CONTRACTS     | 0         | 0         | 0%        |
|                | NEW LISTINGS       | 0         | 1         | 0%        |
|                |                    |           |           |           |

# Watchung

APRIL 2022

### Monthly Inventory



### Contracts By Price Range



### Listings By Price Range



# COMPASS



Compass makes no representations or warranties, express or implied, with respect to future market conditions or prices of residential product at the time the subject property or any competitive property is complete and ready for occupancy or with respect to any report, study, finding, recommendation or other information provided by Compass herein. Moreover, no warranty, express or implied, is made or should be assumed regarding the accuracy, adequacy, completeness, legality, reliability, merchantability or fitness for a particular purpose of any information, in part or whole, contained herein. All material is presented with the understanding that Compass shall not be deemed to provide legal, accounting or other professional services. This is not intended to solicit the purch