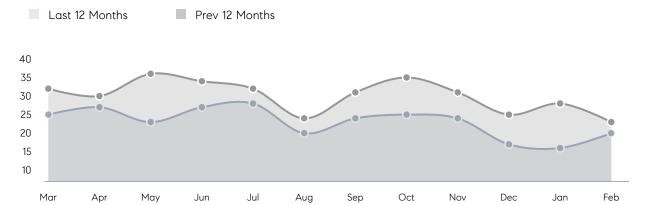

| % OF ASKING PRICE  | 101%      | 99%       |           |
|                | AVERAGE SOLD PRICE | \$912,629 | \$740,000 | 23%       |
|                | # OF CONTRACTS     | 11        | 8         | 38%       |
|                | NEW LISTINGS       | 11        | 12        | -8%       |
| Condo/Co-op/TH | AVERAGE DOM        | 209       | -         | -         |
|                | % OF ASKING PRICE  | 100%      | -         |           |
|                | AVERAGE SOLD PRICE | \$989,500 | -         | -         |
|                | # OF CONTRACTS     | 0         | 0         | 0%        |
|                | NEW LISTINGS       | 0         | 1         | 0%        |
|                |                    |           |           |           |

# Watchung

APRIL 2022

### Monthly Inventory



### Contracts By Price Range



### Listings By Price Range



# COMPASS



Compass makes no representations or warranties, express or implied, with respect to future market conditions or prices of residential product at the time the subject property or any competitive property is complete and ready for occupancy or with respect to any report, study, finding, recommendation or other information provided by Compass herein. Moreover, no warranty, express or implied, is made or should be assumed regarding the accuracy, adequacy, completeness, legality, reliability, merchantability or fitness for a particular purpose of any information, in part or whole, contained herein. All material is presented with the understanding that Compass shall not be deemed to provide legal, accounting or other p