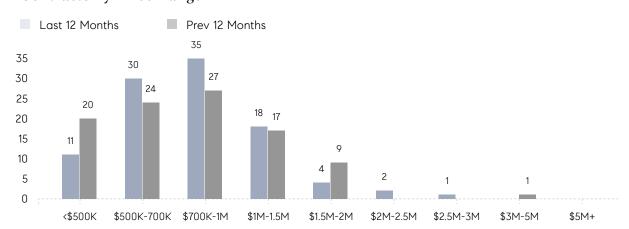

101%      | 99%       |           |
|                | AVERAGE SOLD PRICE | \$912,629 | \$740,000 | 23%       |
|                | # OF CONTRACTS     | 11        | 8         | 38%       |
|                | NEW LISTINGS       | 11        | 12        | -8%       |
| Condo/Co-op/TH | AVERAGE DOM        | 209       | -         | -         |
|                | % OF ASKING PRICE  | 100%      | -         |           |
|                | AVERAGE SOLD PRICE | \$989,500 | -         | -         |
|                | # OF CONTRACTS     | 0         | 0         | 0%        |
|                | NEW LISTINGS       | 0         | 1         | 0%        |
|                |                    |           |           |           |

# Watchung

APRIL 2022

### Monthly Inventory



### Contracts By Price Range



### Listings By Price Range



# COMPASS



Compass makes no representations or warranties, express or implied, with respect to future market conditions or prices of residential product at the time the subject property or any competitive property is complete and ready for occupancy or with respect to any report, study, finding, recommendation or other information provided by Compass herein. Moreover, no warranty, express or implied, is made or should be assumed regarding the accuracy, adequacy, completeness, legality, reliability, merchantability or fitness for a particular purpose of any information, in part or whole, contained herein. All material is presented with the understanding that Compass shall not be deemed to provide legal, accounting or other professional services. This is no