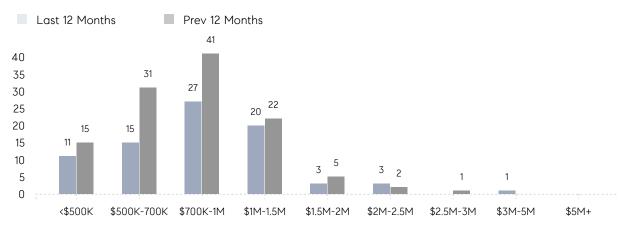

| AVERAGE DOM        | -        | 18          | -        |
|                | % OF ASKING PRICE  | -        | 108%        |          |
|                | AVERAGE SOLD PRICE | -        | \$1,248,750 | -        |
|                | # OF CONTRACTS     | 4        | 6           | -33%     |
|                | NEW LISTINGS       | 7        | 14          | -50%     |
| Condo/Co-op/TH | AVERAGE DOM        | -        | 66          | -        |
|                | % OF ASKING PRICE  | -        | 102%        |          |
|                | AVERAGE SOLD PRICE | -        | \$679,500   | -        |
|                | # OF CONTRACTS     | 0        | 0           | 0%       |
|                | NEW LISTINGS       | 3        | 0           | 0%       |

# Watchung

MAY 2023

#### Monthly Inventory





### Contracts By Price Range

### Listings By Price Range



COMPASS

 $\sim$   $\sim$   $\sim$   $\sim$   $\sim$ / / / / / / / //// | | | | | / ------

Compass makes no representations or warranties, express or implied, with respect to future market conditions or prices of residential product at the time the subject property or any competitive property is complete and ready for occupancy or with respect to any report, study, finding, recommendation or other information provided by Compass herein. Moreover, no warranty, express or implied, is made or should be assumed regarding the accuracy, adequacy, completeness, legality, reliability, merchantability or fitness for a particular purpose of any information, in part or whole, contained herein. All material is presented with the understan