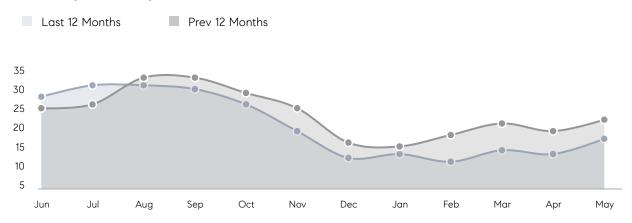

s         | AVERAGE DOM        | -        | 18          | -        |
|                | % OF ASKING PRICE  | -        | 108%        |          |
|                | AVERAGE SOLD PRICE | -        | \$1,248,750 | -        |
|                | # OF CONTRACTS     | 4        | 6           | -33%     |
|                | NEW LISTINGS       | 7        | 14          | -50%     |
| Condo/Co-op/TH | AVERAGE DOM        | -        | 66          | -        |
|                | % OF ASKING PRICE  | -        | 102%        |          |
|                | AVERAGE SOLD PRICE | -        | \$679,500   | -        |
|                | # OF CONTRACTS     | 0        | 0           | 0%       |
|                | NEW LISTINGS       | 3        | 0           | 0%       |

# Watchung

MAY 2023

#### Monthly Inventory





### Contracts By Price Range

### Listings By Price Range



COMPASS

 $\sim$   $\sim$   $\sim$   $\sim$   $\sim$ / / / / / / / //// | | | | | / ------

Compass makes no representations or warranties, express or implied, with respect to future market conditions or prices of residential product at the time the subject property or any competitive property is complete and ready for occupancy or with respect to any report, study, finding, recommendation or other information provided by Compass herein. Moreover, no warranty, express or implied, is made or should be assumed regarding the accuracy, adequacy, completeness, legality, reliability, merchantability or fitness for a particular purpose of any information, in part or whole, contained herein. All material is presented with the underst