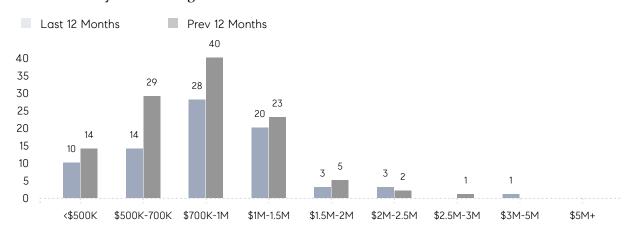

|           |
|                | AVERAGE SOLD PRICE | \$1,254,000 | \$931,846 | 35%       |
|                | # OF CONTRACTS     | 5           | 9         | -44%      |
|                | NEW LISTINGS       | 5           | 21        | -76%      |
| Condo/Co-op/TH | AVERAGE DOM        | -           | 32        | -         |
|                | % OF ASKING PRICE  | -           | 99%       |           |
|                | AVERAGE SOLD PRICE | -           | \$565,000 | -         |
|                | # OF CONTRACTS     | 1           | 0         | 0%        |
|                | NEW LISTINGS       | 0           | 2         | 0%        |
|                |                    |             |           |           |

# Watchung

JUNE 2023

### Monthly Inventory





### Contracts By Price Range



### Listings By Price Range



# COMPASS



Compass makes no representations or warranties, express or implied, with respect to future market conditions or prices of residential product at the time the subject property or any competitive property is complete and ready for occupancy or with respect to any report, study, finding, recommendation or other information provided by Compass herein. Moreover, no warranty, express or implied, is made or should be assumed regarding the accuracy, adequacy, completeness, legality, reliability, merchantability or fitness for a particular purpose of any information, in part or whole, contained herein. All material is presented with the understanding that Compass shall not be deemed to provide legal, accounting or other professional services. This is no