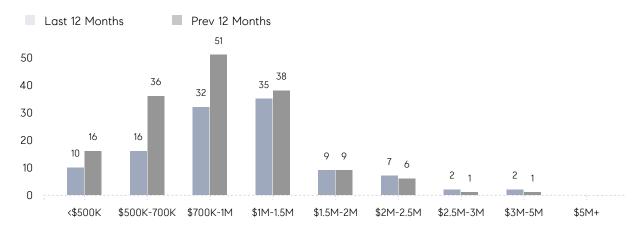

| AVERAGE SOLD PRICE | \$1,254,000 | \$931,846 | 35%       |
|                | # OF CONTRACTS     | 5           | 9         | -44%      |
|                | NEW LISTINGS       | 5           | 21        | -76%      |
| Condo/Co-op/TH | AVERAGE DOM        | -           | 32        | -         |
|                | % OF ASKING PRICE  | -           | 99%       |           |
|                | AVERAGE SOLD PRICE | -           | \$565,000 | -         |
|                | # OF CONTRACTS     | 1           | 0         | 0%        |
|                | NEW LISTINGS       | 0           | 2         | 0%        |
|                |                    |             |           |           |

# Watchung

JUNE 2023

### Monthly Inventory





### Contracts By Price Range



### Listings By Price Range



# COMPASS



Compass makes no representations or warranties, express or implied, with respect to future market conditions or prices of residential product at the time the subject property or any competitive property is complete and ready for occupancy or with respect to any report, study, finding, recommendation or other information provided by Compass herein. Moreover, no warranty, express or implied, is made or should be assumed regarding the accuracy, adequacy, completeness, legality, reliability, merchantability or fitness for a particular purpose of any information, in part or whole, contained herein. All material is presented with the understanding that Compass shall not be deemed to provide legal, accounting or other professional services. This is not intended to solicit the purch