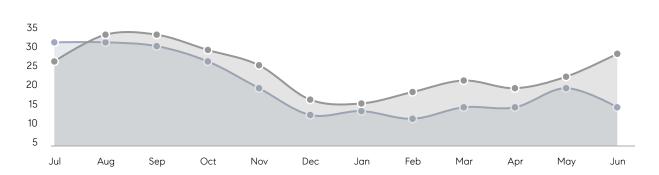

G PRICE  | 102%        | 106%      |           |
|                | AVERAGE SOLD PRICE | \$1,254,000 | \$931,846 | 35%       |
|                | # OF CONTRACTS     | 5           | 9         | -44%      |
|                | NEW LISTINGS       | 5           | 21        | -76%      |
| Condo/Co-op/TH | AVERAGE DOM        | -           | 32        | -         |
|                | % OF ASKING PRICE  | -           | 99%       |           |
|                | AVERAGE SOLD PRICE | -           | \$565,000 | -         |
|                | # OF CONTRACTS     | 1           | 0         | 0%        |
|                | NEW LISTINGS       | 0           | 2         | 0%        |
|                |                    |             |           |           |

# Watchung

JUNE 2023

### Monthly Inventory





### Contracts By Price Range



### Listings By Price Range



# COMPASS



Compass makes no representations or warranties, express or implied, with respect to future market conditions or prices of residential product at the time the subject property or any competitive property is complete and ready for occupancy or with respect to any report, study, finding, recommendation or other information provided by Compass herein. Moreover, no warranty, express or implied, is made or should be assumed regarding the accuracy, adequacy, completeness, legality, reliability, merchantability or fitness for a particular purpose of any information, in part or whole, contained herein. All material is presented with the understanding that Compass shall not be deemed to provide legal, accounting or other p