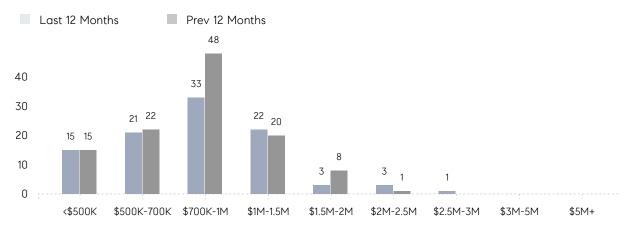

OM        | 48          | 45        | 7%       |
|                | % OF ASKING PRICE  | 98%         | 100%      |          |
|                | AVERAGE SOLD PRICE | \$1,111,800 | \$919,340 | 21%      |
|                | # OF CONTRACTS     | 2           | 1         | 100%     |
|                | NEW LISTINGS       | 4           | 4         | 0%       |
| Condo/Co-op/TH | AVERAGE DOM        | 91          | 120       | -24%     |
|                | % OF ASKING PRICE  | 95%         | 99%       |          |
|                | AVERAGE SOLD PRICE | \$1,195,000 | \$487,500 | 145%     |
|                | # OF CONTRACTS     | 0           | 1         | 0%       |
|                | NEW LISTINGS       | 0           | 0         | 0%       |

# Watchung

#### JANUARY 2023

#### Monthly Inventory





### Contracts By Price Range

### Listings By Price Range



COMPASS

 $\sim$   $\sim$   $\sim$   $\sim$   $\sim$ / / / / / / / //// | | | | | / ------

Compass makes no representations or warranties, express or implied, with respect to future market conditions or prices of residential product at the time the subject property or any competitive property is complete and ready for occupancy or with respect to any report, study, finding, recommendation or other information provided by Compass herein. Moreover, no warranty, express or implied, is made or should be assumed regarding the accuracy, adequacy, completeness, legality, reliability, merchantability or fitness for a particular purpose of any information, in part or whole, contained herein. All material is presented with the understan