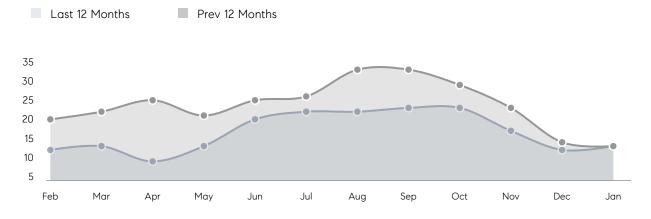

DOM        | 48          | 45        | 7%       |
|                | % OF ASKING PRICE  | 98%         | 100%      |          |
|                | AVERAGE SOLD PRICE | \$1,111,800 | \$919,340 | 21%      |
|                | # OF CONTRACTS     | 2           | 1         | 100%     |
|                | NEW LISTINGS       | 4           | 4         | 0%       |
| Condo/Co-op/TH | AVERAGE DOM        | 91          | 120       | -24%     |
|                | % OF ASKING PRICE  | 95%         | 99%       |          |
|                | AVERAGE SOLD PRICE | \$1,195,000 | \$487,500 | 145%     |
|                | # OF CONTRACTS     | 0           | 1         | 0%       |
|                | NEW LISTINGS       | 0           | 0         | 0%       |

# Watchung

#### JANUARY 2023

#### Monthly Inventory





### Contracts By Price Range

### Listings By Price Range



COMPASS

 $\sim$   $\sim$   $\sim$   $\sim$   $\sim$ / / / / / / / //// | | | | | / ------

Compass makes no representations or warranties, express or implied, with respect to future market conditions or prices of residential product at the time the subject property or any competitive property is complete and ready for occupancy or with respect to any report, study, finding, recommendation or other information provided by Compass herein. Moreover, no warranty, express or implied, is made or should be assumed regarding the accuracy, adequacy, completeness, legality, reliability, merchantability or fitness for a particular purpose of any information, in part or whole, contained herein. All material is presented with the underst