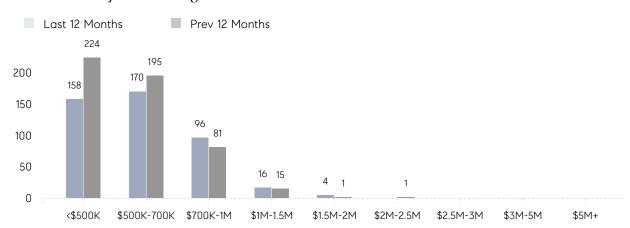

S  AVERAGE SOLD PRICE  # OF CONTRACTS | AVERAGE DOM 33 % OF ASKING PRICE 102%  AVERAGE SOLD PRICE \$646,545 # OF CONTRACTS 20  NEW LISTINGS 26  AVERAGE DOM 36 % OF ASKING PRICE 103%  AVERAGE SOLD PRICE \$714,173 # OF CONTRACTS 18  NEW LISTINGS 22  AVERAGE DOM 23 % OF ASKING PRICE 101%  AVERAGE SOLD PRICE \$395,354 # OF CONTRACTS 2 | AVERAGE DOM 33 25  % OF ASKING PRICE 102% 101%  AVERAGE SOLD PRICE \$646,545 \$573,559  # OF CONTRACTS 20 45  NEW LISTINGS 26 45  AVERAGE DOM 36 27  % OF ASKING PRICE 103% 100%  AVERAGE SOLD PRICE \$714,173 \$601,111  # OF CONTRACTS 18 38  NEW LISTINGS 22 37  AVERAGE DOM 23 9  % OF ASKING PRICE 101% 104%  AVERAGE SOLD PRICE \$395,354 \$375,180  # OF CONTRACTS 2 7 |

# Washington Township

SEPTEMBER 2022

### Monthly Inventory





### Contracts By Price Range



### Listings By Price Range



# COMPASS



Compass makes no representations or warranties, express or implied, with respect to future market conditions or prices of residential product at the time the subject property or any competitive property is complete and ready for occupancy or with respect to any report, study, finding, recommendation or other information provided by Compass herein. Moreover, no warranty, express or implied, is made or should be assumed regarding the accuracy, adequacy, completeness, legality, reliability, merchantability or fitness for a particular purpose of any information, in part or whole, contained herein. All material is presented with the understanding that Compass shall not be deemed to provide legal, accounting or other professional services. This is no