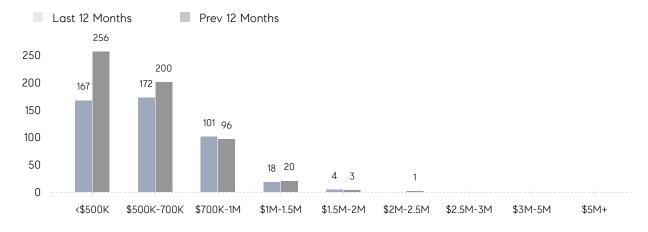

TRACTS | AVERAGE DOM 33 % OF ASKING PRICE 102%  AVERAGE SOLD PRICE \$646,545 # OF CONTRACTS 20  NEW LISTINGS 26  AVERAGE DOM 36 % OF ASKING PRICE 103%  AVERAGE SOLD PRICE \$714,173 # OF CONTRACTS 18  NEW LISTINGS 22  AVERAGE DOM 23 % OF ASKING PRICE 101%  AVERAGE SOLD PRICE \$395,354 # OF CONTRACTS 2 | AVERAGE DOM 33 25  % OF ASKING PRICE 102% 101%  AVERAGE SOLD PRICE \$646,545 \$573,559  # OF CONTRACTS 20 45  NEW LISTINGS 26 45  AVERAGE DOM 36 27  % OF ASKING PRICE 103% 100%  AVERAGE SOLD PRICE \$714,173 \$601,111  # OF CONTRACTS 18 38  NEW LISTINGS 22 37  AVERAGE DOM 23 9  % OF ASKING PRICE 101% 104%  AVERAGE SOLD PRICE \$395,354 \$375,180  # OF CONTRACTS 2 7 |

# Washington Township

SEPTEMBER 2022

### Monthly Inventory





### Contracts By Price Range



### Listings By Price Range



# COMPASS



Compass makes no representations or warranties, express or implied, with respect to future market conditions or prices of residential product at the time the subject property or any competitive property is complete and ready for occupancy or with respect to any report, study, finding, recommendation or other information provided by Compass herein. Moreover, no warranty, express or implied, is made or should be assumed regarding the accuracy, adequacy, completeness, legality, reliability, merchantability or fitness for a particular purpose of any information, in part or whole, contained herein. All material is presented with the understanding that Compass shall not be deemed to provide legal, accounting or other professional services. This is not intended to solicit the purch