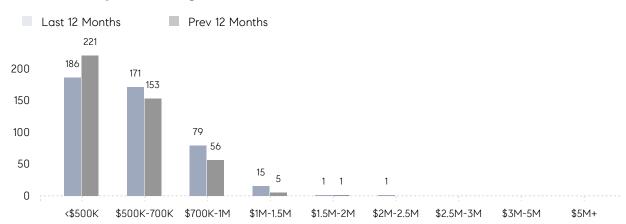

| 49        | -53%     |
|                | % OF ASKING PRICE  | 102%      | 100%      |          |
|                | AVERAGE SOLD PRICE | \$660,422 | \$622,010 | 6%       |
|                | # OF CONTRACTS     | 18        | 22        | -18%     |
|                | NEW LISTINGS       | 17        | 19        | -11%     |
| Condo/Co-op/TH | AVERAGE DOM        | 17        | 42        | -60%     |
|                | % OF ASKING PRICE  | 100%      | 99%       |          |
|                | AVERAGE SOLD PRICE | \$477,250 | \$463,929 | 3%       |
|                | # OF CONTRACTS     | 5         | 1         | 400%     |
|                | NEW LISTINGS       | 1         | 3         | -67%     |

# Washington Township

NOVEMBER 2021

### Monthly Inventory





### Contracts By Price Range



### Listings By Price Range



# COMPASS



Compass makes no representations or warranties, express or implied, with respect to future market conditions or prices of residential product at the time the subject property or any competitive property is complete and ready for occupancy or with respect to any report, study, finding, recommendation or other information provided by Compass herein. Moreover, no warranty, express or implied, is made or should be assumed regarding the accuracy, adequacy, completeness, legality, reliability, merchantability or fitness for a particular purpose of any information, in part or whole, contained herein. All material is presented with the understanding that Compass shall not be deemed to provide legal, accounting or other professional services. This is no