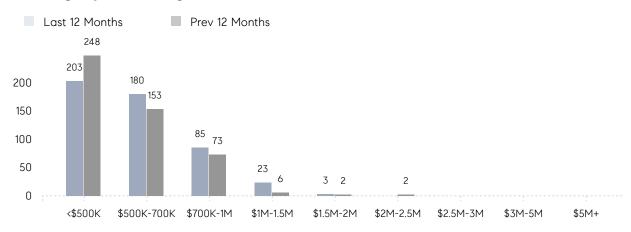

| % OF ASKING PRICE  | 102%      | 100%      |          |
|                | AVERAGE SOLD PRICE | \$660,422 | \$622,010 | 6%       |
|                | # OF CONTRACTS     | 18        | 22        | -18%     |
|                | NEW LISTINGS       | 17        | 19        | -11%     |
| Condo/Co-op/TH | AVERAGE DOM        | 17        | 42        | -60%     |
|                | % OF ASKING PRICE  | 100%      | 99%       |          |
|                | AVERAGE SOLD PRICE | \$477,250 | \$463,929 | 3%       |
|                | # OF CONTRACTS     | 5         | 1         | 400%     |
|                | NEW LISTINGS       | 1         | 3         | -67%     |

# Washington Township

NOVEMBER 2021

### Monthly Inventory





### Contracts By Price Range



### Listings By Price Range



# COMPASS



Compass makes no representations or warranties, express or implied, with respect to future market conditions or prices of residential product at the time the subject property or any competitive property is complete and ready for occupancy or with respect to any report, study, finding, recommendation or other information provided by Compass herein. Moreover, no warranty, express or implied, is made or should be assumed regarding the accuracy, adequacy, completeness, legality, reliability, merchantability or fitness for a particular purpose of any information, in part or whole, contained herein. All material is presented with the understanding that Compass shall not be deemed to provide legal, accounting or other professional services. This is not intended to solicit the purch