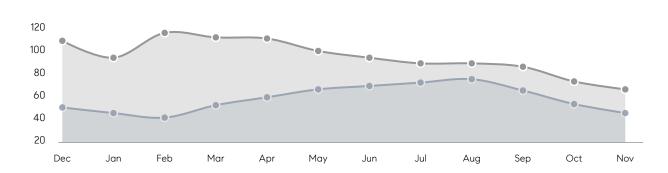

| AVERAGE DOM        | 23        | 49        | -53%     |
|                | % OF ASKING PRICE  | 102%      | 100%      |          |
|                | AVERAGE SOLD PRICE | \$660,422 | \$622,010 | 6%       |
|                | # OF CONTRACTS     | 18        | 22        | -18%     |
|                | NEW LISTINGS       | 17        | 19        | -11%     |
| Condo/Co-op/TH | AVERAGE DOM        | 17        | 42        | -60%     |
|                | % OF ASKING PRICE  | 100%      | 99%       |          |
|                | AVERAGE SOLD PRICE | \$477,250 | \$463,929 | 3%       |
|                | # OF CONTRACTS     | 5         | 1         | 400%     |
|                | NEW LISTINGS       | 1         | 3         | -67%     |

# Washington Township

NOVEMBER 2021

### Monthly Inventory





### Contracts By Price Range



### Listings By Price Range



# COMPASS



Compass makes no representations or warranties, express or implied, with respect to future market conditions or prices of residential product at the time the subject property or any competitive property is complete and ready for occupancy or with respect to any report, study, finding, recommendation or other information provided by Compass herein. Moreover, no warranty, express or implied, is made or should be assumed regarding the accuracy, adequacy, completeness, legality, reliability, merchantability or fitness for a particular purpose of any information, in part or whole, contained herein. All material is presented with the understanding that Compass shall not be deemed to provide legal, accounting or other p