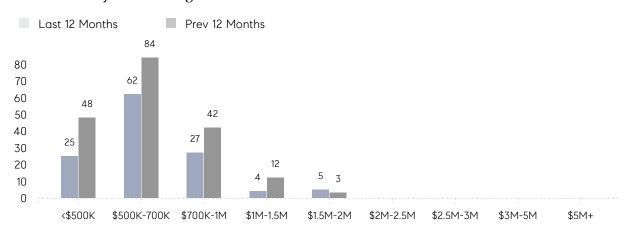

106%      | 105%      |          |
|                | AVERAGE SOLD PRICE | \$643,597 | \$627,192 | 3%       |
|                | # OF CONTRACTS     | 9         | 13        | -31%     |
|                | NEW LISTINGS       | 3         | 12        | -75%     |
| Condo/Co-op/TH | AVERAGE DOM        | 87        | 9         | 867%     |
|                | % OF ASKING PRICE  | 94%       | 114%      |          |
|                | AVERAGE SOLD PRICE | \$500,000 | \$676,000 | -26%     |
|                | # OF CONTRACTS     | 3         | 1         | 200%     |
|                | NEW LISTINGS       | 2         | 2         | 0%       |
|                |                    |           |           |          |

# Washington Township

JUNE 2023

### Monthly Inventory



### Contracts By Price Range



### Listings By Price Range



# COMPASS



Compass makes no representations or warranties, express or implied, with respect to future market conditions or prices of residential product at the time the subject property or any competitive property is complete and ready for occupancy or with respect to any report, study, finding, recommendation or other information provided by Compass herein. Moreover, no warranty, express or implied, is made or should be assumed regarding the accuracy, adequacy, completeness, legality, reliability, merchantability or fitness for a particular purpose of any information, in part or whole, contained herein. All material is presented with the understanding that Compass shall not be deemed to provide legal, accounting or other professional services. This is no