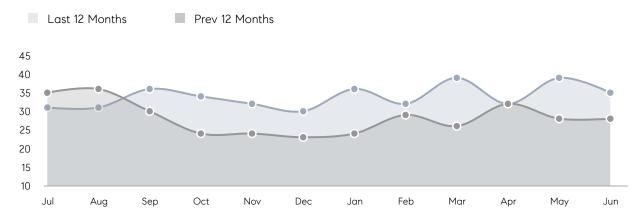

| % OF ASKING PRICE  | 106%      | 105%      |          |
|                | AVERAGE SOLD PRICE | \$643,597 | \$627,192 | 3%       |
|                | # OF CONTRACTS     | 9         | 13        | -31%     |
|                | NEW LISTINGS       | 3         | 12        | -75%     |
| Condo/Co-op/TH | AVERAGE DOM        | 87        | 9         | 867%     |
|                | % OF ASKING PRICE  | 94%       | 114%      |          |
|                | AVERAGE SOLD PRICE | \$500,000 | \$676,000 | -26%     |
|                | # OF CONTRACTS     | 3         | 1         | 200%     |
|                | NEW LISTINGS       | 2         | 2         | 0%       |
|                |                    |           |           |          |

# Washington Township

JUNE 2023

### Monthly Inventory



### Contracts By Price Range



### Listings By Price Range



# COMPASS



Compass makes no representations or warranties, express or implied, with respect to future market conditions or prices of residential product at the time the subject property or any competitive property is complete and ready for occupancy or with respect to any report, study, finding, recommendation or other information provided by Compass herein. Moreover, no warranty, express or implied, is made or should be assumed regarding the accuracy, adequacy, completeness, legality, reliability, merchantability or fitness for a particular purpose of any information, in part or whole, contained herein. All material is presented with the understanding that Compass shall not be deemed to provide legal, accounting or other p