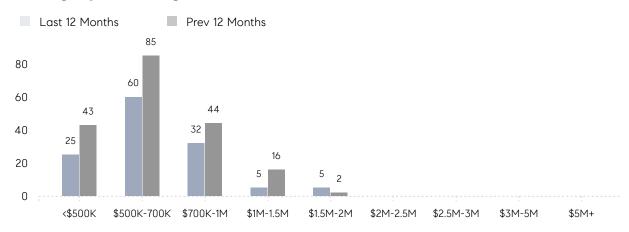

|
|                | AVERAGE SOLD PRICE | \$643,597 | \$627,192 | 3%       |
|                | # OF CONTRACTS     | 9         | 13        | -31%     |
|                | NEW LISTINGS       | 3         | 12        | -75%     |
| Condo/Co-op/TH | AVERAGE DOM        | 87        | 9         | 867%     |
|                | % OF ASKING PRICE  | 94%       | 114%      |          |
|                | AVERAGE SOLD PRICE | \$500,000 | \$676,000 | -26%     |
|                | # OF CONTRACTS     | 3         | 1         | 200%     |
|                | NEW LISTINGS       | 2         | 2         | 0%       |
|                |                    |           |           |          |

# Washington Township

JUNE 2023

### Monthly Inventory



### Contracts By Price Range



### Listings By Price Range



# COMPASS



Compass makes no representations or warranties, express or implied, with respect to future market conditions or prices of residential product at the time the subject property or any competitive property is complete and ready for occupancy or with respect to any report, study, finding, recommendation or other information provided by Compass herein. Moreover, no warranty, express or implied, is made or should be assumed regarding the accuracy, adequacy, completeness, legality, reliability, merchantability or fitness for a particular purpose of any information, in part or whole, contained herein. All material is presented with the understanding that Compass shall not be deemed to provide legal, accounting or other professional services. This is not intended to solicit the purch