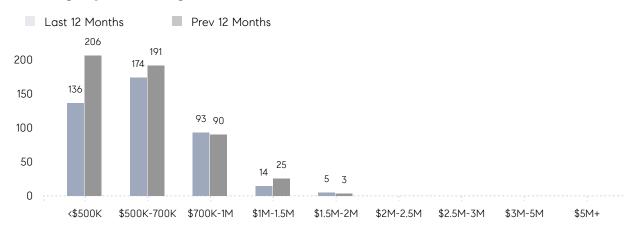

| % OF ASKING PRICE  | 100%      | 105%      |          |
|                | AVERAGE SOLD PRICE | \$561,458 | \$558,048 | 1%       |
|                | # OF CONTRACTS     | 11        | 14        | -21%     |
|                | NEW LISTINGS       | 13        | 27        | -52%     |
| Condo/Co-op/TH | AVERAGE DOM        | 14        | 32        | -56%     |
|                | % OF ASKING PRICE  | 101%      | 101%      |          |
|                | AVERAGE SOLD PRICE | \$327,500 | \$329,833 | -1%      |
|                | # OF CONTRACTS     | 2         | 2         | 0%       |
|                | NEW LISTINGS       | 6         | 4         | 50%      |

I== 2027

# Washington Township

JANUARY 2023

### Monthly Inventory





### Contracts By Price Range



### Listings By Price Range



# COMPASS



Compass makes no representations or warranties, express or implied, with respect to future market conditions or prices of residential product at the time the subject property or any competitive property is complete and ready for occupancy or with respect to any report, study, finding, recommendation or other information provided by Compass herein. Moreover, no warranty, express or implied, is made or should be assumed regarding the accuracy, adequacy, completeness, legality, reliability, merchantability or fitness for a particular purpose of any information, in part or whole, contained herein. All material is presented with the understanding that Compass shall not be deemed to provide legal, accounting or other professional services. This is not intended to solicit the purch