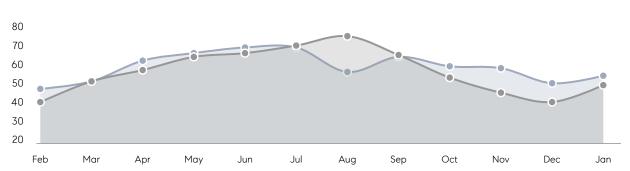

AGE DOM        | 67        | 25        | 168%     |
|                | % OF ASKING PRICE  | 100%      | 105%      |          |
|                | AVERAGE SOLD PRICE | \$561,458 | \$558,048 | 1%       |
|                | # OF CONTRACTS     | 11        | 14        | -21%     |
|                | NEW LISTINGS       | 13        | 27        | -52%     |
| Condo/Co-op/TH | AVERAGE DOM        | 14        | 32        | -56%     |
|                | % OF ASKING PRICE  | 101%      | 101%      |          |
|                | AVERAGE SOLD PRICE | \$327,500 | \$329,833 | -1%      |
|                | # OF CONTRACTS     | 2         | 2         | 0%       |
|                | NEW LISTINGS       | 6         | 4         | 50%      |

I== 2027

# Washington Township

JANUARY 2023

### Monthly Inventory





### Contracts By Price Range



### Listings By Price Range



# COMPASS



Compass makes no representations or warranties, express or implied, with respect to future market conditions or prices of residential product at the time the subject property or any competitive property is complete and ready for occupancy or with respect to any report, study, finding, recommendation or other information provided by Compass herein. Moreover, no warranty, express or implied, is made or should be assumed regarding the accuracy, adequacy, completeness, legality, reliability, merchantability or fitness for a particular purpose of any information, in part or whole, contained herein. All material is presented with the understanding that Compass shall not be deemed to provide legal, accounting or other p