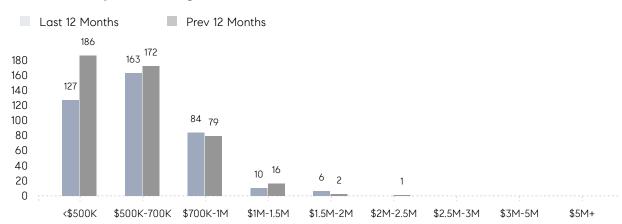

| 168%     |
|                | % OF ASKING PRICE  | 100%      | 105%      |          |
|                | AVERAGE SOLD PRICE | \$561,458 | \$558,048 | 1%       |
|                | # OF CONTRACTS     | 11        | 14        | -21%     |
|                | NEW LISTINGS       | 13        | 27        | -52%     |
| Condo/Co-op/TH | AVERAGE DOM        | 14        | 32        | -56%     |
|                | % OF ASKING PRICE  | 101%      | 101%      |          |
|                | AVERAGE SOLD PRICE | \$327,500 | \$329,833 | -1%      |
|                | # OF CONTRACTS     | 2         | 2         | 0%       |
|                | NEW LISTINGS       | 6         | 4         | 50%      |

I== 2027

# Washington Township

JANUARY 2023

### Monthly Inventory





### Contracts By Price Range



### Listings By Price Range



# COMPASS



Compass makes no representations or warranties, express or implied, with respect to future market conditions or prices of residential product at the time the subject property or any competitive property is complete and ready for occupancy or with respect to any report, study, finding, recommendation or other information provided by Compass herein. Moreover, no warranty, express or implied, is made or should be assumed regarding the accuracy, adequacy, completeness, legality, reliability, merchantability or fitness for a particular purpose of any information, in part or whole, contained herein. All material is presented with the understanding that Compass shall not be deemed to provide legal, accounting or other professional services. This is no