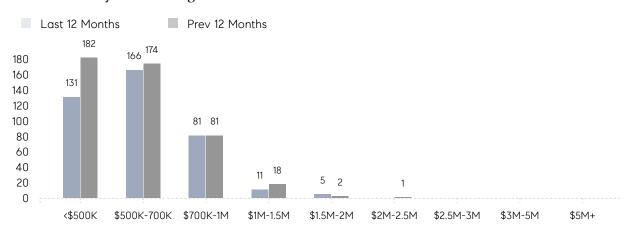

| 50        | 4%       |
|                | % OF ASKING PRICE  | 100%      | 99%       |          |
|                | AVERAGE SOLD PRICE | \$653,333 | \$589,822 | 11%      |
|                | # OF CONTRACTS     | 16        | 28        | -43%     |
|                | NEW LISTINGS       | 14        | 28        | -50%     |
| Condo/Co-op/TH | AVERAGE DOM        | 11        | 10        | 10%      |
|                | % OF ASKING PRICE  | 102%      | 100%      |          |
|                | AVERAGE SOLD PRICE | \$485,333 | \$475,000 | 2%       |
|                | # OF CONTRACTS     | 5         | 6         | -17%     |
|                | NEW LISTINGS       | 3         | 4         | -25%     |

# Washington Township

### FEBRUARY 2023

### Monthly Inventory



### Contracts By Price Range



### Listings By Price Range



# COMPASS



Compass makes no representations or warranties, express or implied, with respect to future market conditions or prices of residential product at the time the subject property or any competitive property is complete and ready for occupancy or with respect to any report, study, finding, recommendation or other information provided by Compass herein. Moreover, no warranty, express or implied, is made or should be assumed regarding the accuracy, adequacy, completeness, legality, reliability, merchantability or fitness for a particular purpose of any information, in part or whole, contained herein. All material is presented with the understanding that Compass shall not be deemed to provide legal, accounting or other professional services. This is no