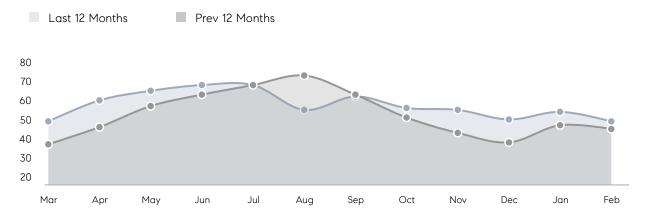

| AVERAGE DOM        | 52        | 50        | 4%       |
|                | % OF ASKING PRICE  | 100%      | 99%       |          |
|                | AVERAGE SOLD PRICE | \$653,333 | \$589,822 | 11%      |
|                | # OF CONTRACTS     | 16        | 28        | -43%     |
|                | NEW LISTINGS       | 14        | 28        | -50%     |
| Condo/Co-op/TH | AVERAGE DOM        | 11        | 10        | 10%      |
|                | % OF ASKING PRICE  | 102%      | 100%      |          |
|                | AVERAGE SOLD PRICE | \$485,333 | \$475,000 | 2%       |
|                | # OF CONTRACTS     | 5         | 6         | -17%     |
|                | NEW LISTINGS       | 3         | 4         | -25%     |

# Washington Township

### FEBRUARY 2023

### Monthly Inventory



### Contracts By Price Range



### Listings By Price Range



# COMPASS



Compass makes no representations or warranties, express or implied, with respect to future market conditions or prices of residential product at the time the subject property or any competitive property is complete and ready for occupancy or with respect to any report, study, finding, recommendation or other information provided by Compass herein. Moreover, no warranty, express or implied, is made or should be assumed regarding the accuracy, adequacy, completeness, legality, reliability, merchantability or fitness for a particular purpose of any information, in part or whole, contained herein. All material is presented with the understanding that Compass shall not be deemed to provide legal, accounting or other p