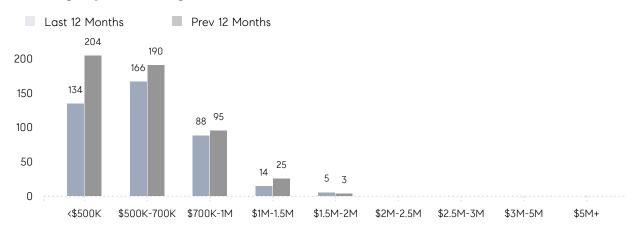

| % OF ASKING PRICE  | 100%      | 99%       |          |
|                | AVERAGE SOLD PRICE | \$653,333 | \$589,822 | 11%      |
|                | # OF CONTRACTS     | 16        | 28        | -43%     |
|                | NEW LISTINGS       | 14        | 28        | -50%     |
| Condo/Co-op/TH | AVERAGE DOM        | 11        | 10        | 10%      |
|                | % OF ASKING PRICE  | 102%      | 100%      |          |
|                | AVERAGE SOLD PRICE | \$485,333 | \$475,000 | 2%       |
|                | # OF CONTRACTS     | 5         | 6         | -17%     |
|                | NEW LISTINGS       | 3         | 4         | -25%     |

# Washington Township

### FEBRUARY 2023

### Monthly Inventory



### Contracts By Price Range



### Listings By Price Range



# COMPASS



Compass makes no representations or warranties, express or implied, with respect to future market conditions or prices of residential product at the time the subject property or any competitive property is complete and ready for occupancy or with respect to any report, study, finding, recommendation or other information provided by Compass herein. Moreover, no warranty, express or implied, is made or should be assumed regarding the accuracy, adequacy, completeness, legality, reliability, merchantability or fitness for a particular purpose of any information, in part or whole, contained herein. All material is presented with the understanding that Compass shall not be deemed to provide legal, accounting or other professional services. This is not intended to solicit the purch