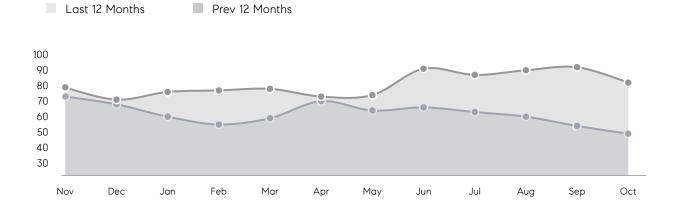

| 55        | -36%     |
|                | % OF ASKING PRICE  | 99%       | 97%       |          |
|                | AVERAGE SOLD PRICE | \$859,406 | \$847,338 | 1%       |
|                | # OF CONTRACTS     | 23        | 23        | 0%       |
|                | NEW LISTINGS       | 25        | 22        | 14%      |
| Condo/Co-op/TH | AVERAGE DOM        | -         | 18        | -        |
|                | % OF ASKING PRICE  | -         | 96%       |          |
|                | AVERAGE SOLD PRICE | -         | \$585,000 | -        |
|                | # OF CONTRACTS     | 1         | 1         | 0%       |
|                | NEW LISTINGS       | 0         | 2         | 0%       |

Compass New Jersey Monthly Market Insights

# Warren

#### OCTOBER 2021

#### Monthly Inventory





### Contracts By Price Range

### Listings By Price Range



COMPASS

 $\sim$   $\sim$   $\sim$   $\sim$   $\sim$ / / / / / / / //// | | | | | / ------

Compass makes no representations or warranties, express or implied, with respect to future market conditions or prices of residential product at the time the subject property or any competitive property is complete and ready for occupancy or with respect to any report, study, finding, recommendation or other information provided by Compass herein. Moreover, no warranty, express or implied, is made or should be assumed regarding the accuracy, adequacy, completeness, legality, reliability, merchantability or fitness for a particular purpose of any information, in part or whole, contained herein. All material is presented with the underst