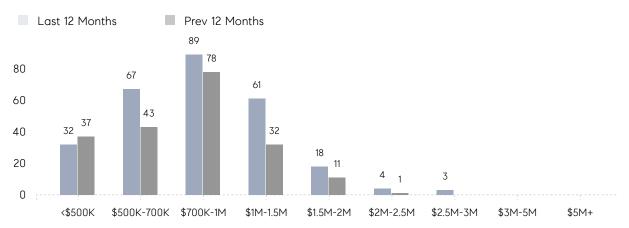

| 55        | -36%     |
|                | % OF ASKING PRICE  | 99%       | 97%       |          |
|                | AVERAGE SOLD PRICE | \$859,406 | \$847,338 | 1%       |
|                | # OF CONTRACTS     | 23        | 23        | 0%       |
|                | NEW LISTINGS       | 25        | 22        | 14%      |
| Condo/Co-op/TH | AVERAGE DOM        | -         | 18        | -        |
|                | % OF ASKING PRICE  | -         | 96%       |          |
|                | AVERAGE SOLD PRICE | -         | \$585,000 | -        |
|                | # OF CONTRACTS     | 1         | 1         | 0%       |
|                | NEW LISTINGS       | 0         | 2         | 0%       |

Compass New Jersey Monthly Market Insights

# Warren

#### OCTOBER 2021

#### Monthly Inventory





### Contracts By Price Range

### Listings By Price Range



COMPASS

 $\sim$   $\sim$   $\sim$   $\sim$   $\sim$ / / / / / / / //// | | | | | / ------

Compass makes no representations or warranties, express or implied, with respect to future market conditions or prices of residential product at the time the subject property or any competitive property is complete and ready for occupancy or with respect to any report, study, finding, recommendation or other information provided by Compass herein. Moreover, no warranty, express or implied, is made or should be assumed regarding the accuracy, adequacy, completeness, legality, reliability, merchantability or fitness for a particular purpose of any information, in part or whole, contained herein. All material is presented with the understan