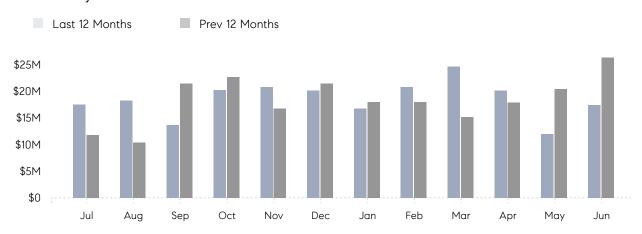

### Monthly Total Sales Volume

## **Property Statistics**

|               |               | Jun 2022     | Jun 2021     | % Change |   |
|---------------|---------------|--------------|--------------|----------|---|
| Single-Family | # OF SALES    | 24           | 41           | -41.5%   | _ |
|               | SALES VOLUME  | \$17,447,650 | \$26,371,100 | -33.8%   |   |
|               | AVERAGE PRICE | \$726,985    | \$643,198    | 13.0%    |   |
|               | AVERAGE DOM   | 42           | 20           | 110.0%   |   |