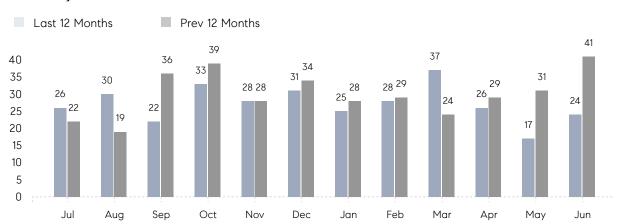

### Monthly Sales

## **Property Statistics**

|               |               | Jun 2022     | Jun 2021     | % Change |   |
|---------------|---------------|--------------|--------------|----------|---|
| Single-Family | # OF SALES    | 24           | 41           | -41.5%   | _ |
|               | SALES VOLUME  | \$17,447,650 | \$26,371,100 | -33.8%   |   |
|               | AVERAGE PRICE | \$726,985    | \$643,198    | 13.0%    |   |
|               | AVERAGE DOM   | 42           | 20           | 110.0%   |   |