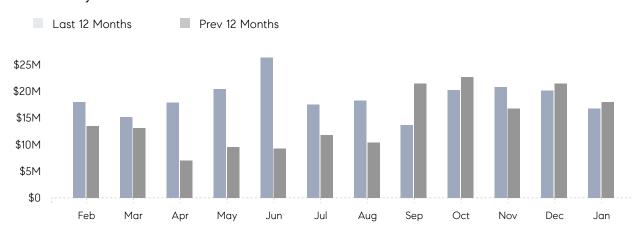

## **Property Statistics**

|               |               | Jan 2022     | Jan 2021     | % Change |   |
|---------------|---------------|--------------|--------------|----------|---|
| Single-Family | # OF SALES    | 25           | 28           | -10.7%   | _ |
|               | SALES VOLUME  | \$16,808,280 | \$17,978,388 | -6.5%    |   |
|               | AVERAGE PRICE | \$672,331    | \$642,085    | 4.7%     |   |
|               | AVERAGE DOM   | 57           | 40           | 42.5%    |   |

### Monthly Total Sales Volume