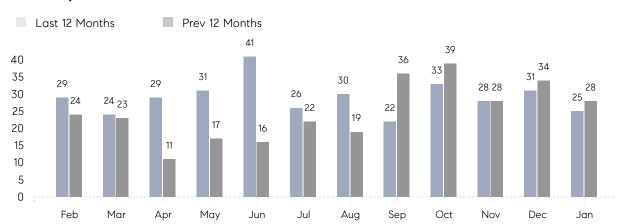

## **Property Statistics**

|               |               | Jan 2022     | Jan 2021     | % Change |   |
|---------------|---------------|--------------|--------------|----------|---|
| Single-Family | # OF SALES    | 25           | 28           | -10.7%   | _ |
|               | SALES VOLUME  | \$16,808,280 | \$17,978,388 | -6.5%    |   |
|               | AVERAGE PRICE | \$672,331    | \$642,085    | 4.7%     |   |
|               | AVERAGE DOM   | 57           | 40           | 42.5%    |   |

### Monthly Sales