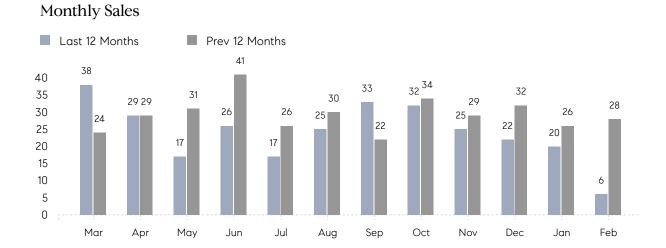

## **Property Statistics**

|               |               | Feb 2023    | Feb 2022     | % Change |
|---------------|---------------|-------------|--------------|----------|
| Single-Family | # OF SALES    | 6           | 28           | -78.6%   |
|               | SALES VOLUME  | \$3,786,780 | \$20,812,830 | -81.8%   |
|               | AVERAGE PRICE | \$631,130   | \$743,315    | -15.1%   |
|               | AVERAGE DOM   | 44          | 60           | -26.7%   |