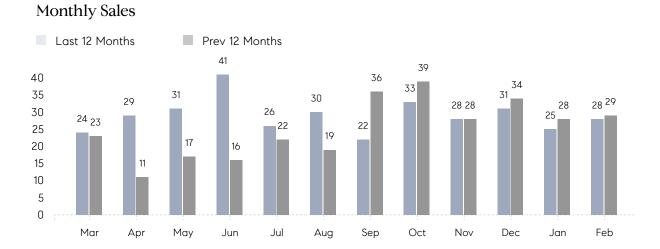

## **Property Statistics**

|               |               | Feb 2022     | Feb 2021     | % Change |
|---------------|---------------|--------------|--------------|----------|
| Single-Family | # OF SALES    | 28           | 29           | -3.4%    |
|               | SALES VOLUME  | \$20,812,830 | \$18,039,955 | 15.4%    |
|               | AVERAGE PRICE | \$743,315    | \$622,067    | 19.5%    |
|               | AVERAGE DOM   | 60           | 47           | 27.7%    |