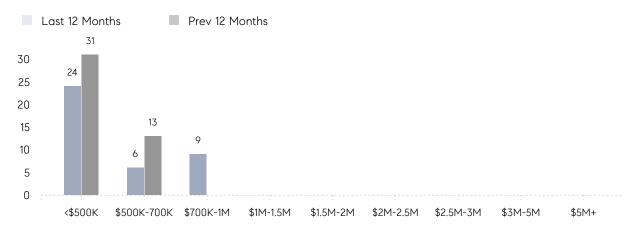

ASKING PRICE ERAGE SOLD PRICE OF CONTRACTS W LISTINGS ERAGE DOM OF ASKING PRICE ERAGE SOLD PRICE OF CONTRACTS W LISTINGS ERAGE DOM OF ASKING PRICE ERAGE DOM OF ASKING PRICE | OF ASKING PRICE 97%  ERAGE SOLD PRICE \$500,000  OF CONTRACTS 2  W LISTINGS 5  ERAGE DOM 21  OF ASKING PRICE 93%  ERAGE SOLD PRICE \$560,000  OF CONTRACTS 1  W LISTINGS 4  ERAGE DOM 7  OF ASKING PRICE 101%  ERAGE SOLD PRICE \$440,000 | ERAGE DOM 14 21  OF ASKING PRICE 97% 101%  ERAGE SOLD PRICE \$500,000 \$670,000  OF CONTRACTS 2 4  W LISTINGS 5 10  ERAGE DOM 21 21  OF ASKING PRICE 93% 101%  ERAGE SOLD PRICE \$560,000 \$670,000  OF CONTRACTS 1 4  W LISTINGS 4 10  ERAGE DOM 7 -  OF ASKING PRICE 101% -  ERAGE SOLD PRICE \$440,000 - |

# Wallington

SEPTEMBER 2022

### Monthly Inventory



### Contracts By Price Range



### Listings By Price Range



# COMPASS



Compass makes no representations or warranties, express or implied, with respect to future market conditions or prices of residential product at the time the subject property or any competitive property is complete and ready for occupancy or with respect to any report, study, finding, recommendation or other information provided by Compass herein. Moreover, no warranty, express or implied, is made or should be assumed regarding the accuracy, adequacy, completeness, legality, reliability, merchantability or fitness for a particular purpose of any information, in part or whole, contained herein. All material is presented with the understanding that Compass shall not be deemed to provide legal, accounting or other professional services. This is no