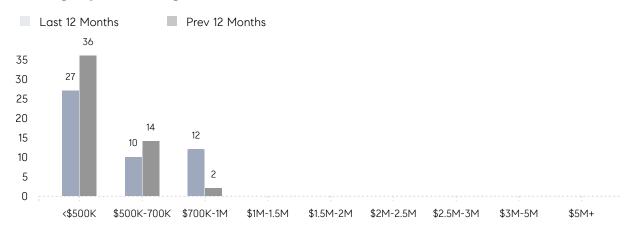

OF CONTRACTS W LISTINGS ERAGE DOM OF ASKING PRICE ERAGE SOLD PRICE OF CONTRACTS W LISTINGS ERAGE DOM OF ASKING PRICE ERAGE DOM OF ASKING PRICE | OF ASKING PRICE 97%  ERAGE SOLD PRICE \$500,000  OF CONTRACTS 2  W LISTINGS 5  ERAGE DOM 21  OF ASKING PRICE 93%  ERAGE SOLD PRICE \$560,000  OF CONTRACTS 1  W LISTINGS 4  ERAGE DOM 7  OF ASKING PRICE 101%  ERAGE SOLD PRICE \$440,000 | ERAGE DOM 14 21  OF ASKING PRICE 97% 101%  ERAGE SOLD PRICE \$500,000 \$670,000  OF CONTRACTS 2 4  W LISTINGS 5 10  ERAGE DOM 21 21  OF ASKING PRICE 93% 101%  ERAGE SOLD PRICE \$560,000 \$670,000  OF CONTRACTS 1 4  W LISTINGS 4 10  ERAGE DOM 7 -  OF ASKING PRICE 101% -  ERAGE SOLD PRICE \$440,000 - |

# Wallington

SEPTEMBER 2022

### Monthly Inventory



### Contracts By Price Range



### Listings By Price Range



# COMPASS



Compass makes no representations or warranties, express or implied, with respect to future market conditions or prices of residential product at the time the subject property or any competitive property is complete and ready for occupancy or with respect to any report, study, finding, recommendation or other information provided by Compass herein. Moreover, no warranty, express or implied, is made or should be assumed regarding the accuracy, adequacy, completeness, legality, reliability, merchantability or fitness for a particular purpose of any information, in part or whole, contained herein. All material is presented with the understanding that Compass shall not be deemed to provide legal, accounting or other professional services. This is not intended to solicit the purch