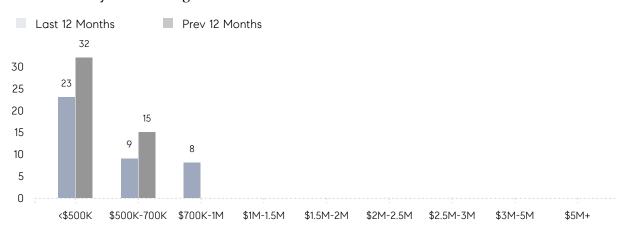

| 6         | 45        | -87%     |
|                | % OF ASKING PRICE  | 100%      | 102%      |          |
|                | AVERAGE SOLD PRICE | \$800,000 | \$453,500 | 76%      |
|                | # OF CONTRACTS     | 1         | 2         | -50%     |
|                | NEW LISTINGS       | 4         | 3         | 33%      |
| Condo/Co-op/TH | AVERAGE DOM        | -         | -         | -        |
|                | % OF ASKING PRICE  | -         | -         |          |
|                | AVERAGE SOLD PRICE | -         | -         | -        |
|                | # OF CONTRACTS     | 0         | 0         | 0%       |
|                | NEW LISTINGS       | 1         | 0         | 0%       |

# Wallington

JUNE 2022

### Monthly Inventory



### Contracts By Price Range



### Listings By Price Range



# COMPASS



Compass makes no representations or warranties, express or implied, with respect to future market conditions or prices of residential product at the time the subject property or any competitive property is complete and ready for occupancy or with respect to any report, study, finding, recommendation or other information provided by Compass herein. Moreover, no warranty, express or implied, is made or should be assumed regarding the accuracy, adequacy, completeness, legality, reliability, merchantability or fitness for a particular purpose of any information, in part or whole, contained herein. All material is presented with the understanding that Compass shall not be deemed to provide legal, accounting or other professional services. This is no