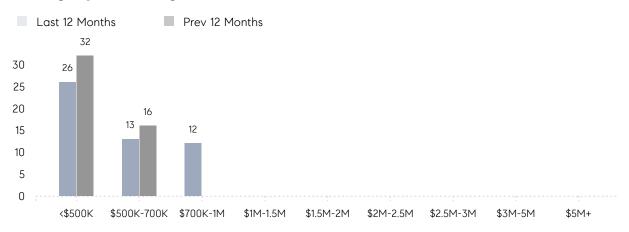

| -87%     |
|                | % OF ASKING PRICE  | 100%      | 102%      |          |
|                | AVERAGE SOLD PRICE | \$800,000 | \$453,500 | 76%      |
|                | # OF CONTRACTS     | 1         | 2         | -50%     |
|                | NEW LISTINGS       | 4         | 3         | 33%      |
| Condo/Co-op/TH | AVERAGE DOM        | -         | -         | -        |
|                | % OF ASKING PRICE  | -         | -         |          |
|                | AVERAGE SOLD PRICE | -         | -         | -        |
|                | # OF CONTRACTS     | 0         | 0         | 0%       |
|                | NEW LISTINGS       | 1         | 0         | 0%       |

# Wallington

JUNE 2022

### Monthly Inventory



### Contracts By Price Range



### Listings By Price Range



# COMPASS



Compass makes no representations or warranties, express or implied, with respect to future market conditions or prices of residential product at the time the subject property or any competitive property is complete and ready for occupancy or with respect to any report, study, finding, recommendation or other information provided by Compass herein. Moreover, no warranty, express or implied, is made or should be assumed regarding the accuracy, adequacy, completeness, legality, reliability, merchantability or fitness for a particular purpose of any information, in part or whole, contained herein. All material is presented with the understanding that Compass shall not be deemed to provide legal, accounting or other professional services. This is not intended to solicit the purch