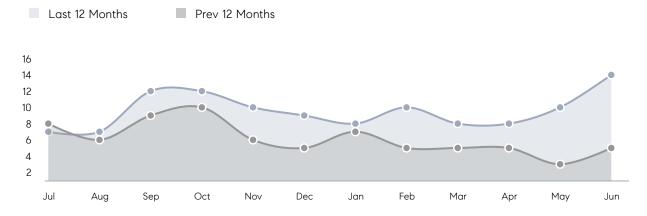

| Houses         | AVERAGE DOM        | 6         | 45        | -87%     |
|                | % OF ASKING PRICE  | 100%      | 102%      |          |
|                | AVERAGE SOLD PRICE | \$800,000 | \$453,500 | 76%      |
|                | # OF CONTRACTS     | 1         | 2         | -50%     |
|                | NEW LISTINGS       | 4         | 3         | 33%      |
| Condo/Co-op/TH | AVERAGE DOM        | -         | -         | -        |
|                | % OF ASKING PRICE  | -         | -         |          |
|                | AVERAGE SOLD PRICE | -         | -         | -        |
|                | # OF CONTRACTS     | 0         | 0         | 0%       |
|                | NEW LISTINGS       | 1         | 0         | 0%       |

# Wallington

JUNE 2022

### Monthly Inventory



### Contracts By Price Range



### Listings By Price Range



# COMPASS



Compass makes no representations or warranties, express or implied, with respect to future market conditions or prices of residential product at the time the subject property or any competitive property is complete and ready for occupancy or with respect to any report, study, finding, recommendation or other information provided by Compass herein. Moreover, no warranty, express or implied, is made or should be assumed regarding the accuracy, adequacy, completeness, legality, reliability, merchantability or fitness for a particular purpose of any information, in part or whole, contained herein. All material is presented with the understanding that Compass shall not be deemed to provide legal, accounting or other p