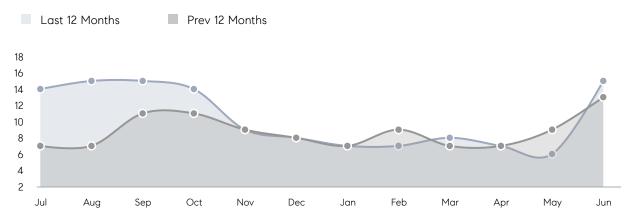

| Houses         | AVERAGE DOM        | 50        | 10        | 400%     |
|                | % OF ASKING PRICE  | 100%      | 102%      |          |
|                | AVERAGE SOLD PRICE | \$564,000 | \$575,000 | -2%      |
|                | # OF CONTRACTS     | 2         | 1         | 100%     |
|                | NEW LISTINGS       | 11        | 4         | 175%     |
| Condo/Co-op/TH | AVERAGE DOM        | -         | -         | -        |
|                | % OF ASKING PRICE  | -         | -         |          |
|                | AVERAGE SOLD PRICE | -         | -         | -        |
|                | # OF CONTRACTS     | 0         | 0         | 0%       |
|                | NEW LISTINGS       | 0         | 1         | 0%       |

# Wallington

JUNE 2023

### Monthly Inventory



### Contracts By Price Range



### Listings By Price Range



# COMPASS



Compass makes no representations or warranties, express or implied, with respect to future market conditions or prices of residential product at the time the subject property or any competitive property is complete and ready for occupancy or with respect to any report, study, finding, recommendation or other information provided by Compass herein. Moreover, no warranty, express or implied, is made or should be assumed regarding the accuracy, adequacy, completeness, legality, reliability, merchantability or fitness for a particular purpose of any information, in part or whole, contained herein. All material is presented with the understanding that Compass shall not be deemed to provide legal, accounting or other p