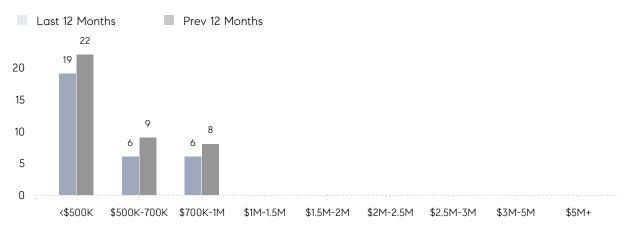

| 50        | 10        | 400%     |
|                | % OF ASKING PRICE  | 100%      | 102%      |          |
|                | AVERAGE SOLD PRICE | \$564,000 | \$575,000 | -2%      |
|                | # OF CONTRACTS     | 2         | 1         | 100%     |
|                | NEW LISTINGS       | 11        | 4         | 175%     |
| Condo/Co-op/TH | AVERAGE DOM        | -         | -         | -        |
|                | % OF ASKING PRICE  | -         | -         |          |
|                | AVERAGE SOLD PRICE | -         | -         | -        |
|                | # OF CONTRACTS     | 0         | 0         | 0%       |
|                | NEW LISTINGS       | 0         | 1         | 0%       |

# Wallington

JUNE 2023

### Monthly Inventory



### Contracts By Price Range



### Listings By Price Range



# COMPASS



Compass makes no representations or warranties, express or implied, with respect to future market conditions or prices of residential product at the time the subject property or any competitive property is complete and ready for occupancy or with respect to any report, study, finding, recommendation or other information provided by Compass herein. Moreover, no warranty, express or implied, is made or should be assumed regarding the accuracy, adequacy, completeness, legality, reliability, merchantability or fitness for a particular purpose of any information, in part or whole, contained herein. All material is presented with the understanding that Compass shall not be deemed to provide legal, accounting or other professional services. This is no