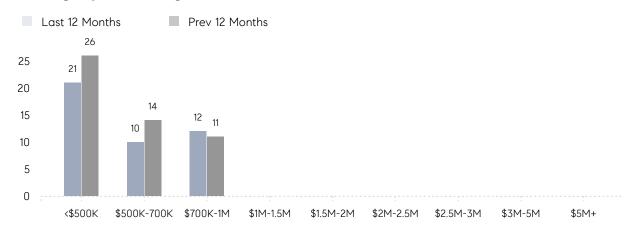

| 400%     |
|                | % OF ASKING PRICE  | 100%      | 102%      |          |
|                | AVERAGE SOLD PRICE | \$564,000 | \$575,000 | -2%      |
|                | # OF CONTRACTS     | 2         | 1         | 100%     |
|                | NEW LISTINGS       | 11        | 4         | 175%     |
| Condo/Co-op/TH | AVERAGE DOM        | -         | -         | -        |
|                | % OF ASKING PRICE  | -         | -         |          |
|                | AVERAGE SOLD PRICE | -         | -         | -        |
|                | # OF CONTRACTS     | 0         | 0         | 0%       |
|                | NEW LISTINGS       | 0         | 1         | 0%       |

# Wallington

JUNE 2023

### Monthly Inventory



### Contracts By Price Range



### Listings By Price Range



# COMPASS



Compass makes no representations or warranties, express or implied, with respect to future market conditions or prices of residential product at the time the subject property or any competitive property is complete and ready for occupancy or with respect to any report, study, finding, recommendation or other information provided by Compass herein. Moreover, no warranty, express or implied, is made or should be assumed regarding the accuracy, adequacy, completeness, legality, reliability, merchantability or fitness for a particular purpose of any information, in part or whole, contained herein. All material is presented with the understanding that Compass shall not be deemed to provide legal, accounting or other professional services. This is not intended to solicit the purch