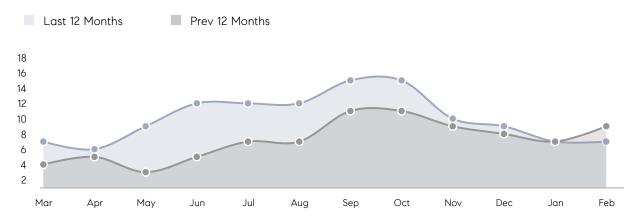

| % OF ASKING PRICE  | 100%      | 94%       |          |
|                | AVERAGE SOLD PRICE | \$420,000 | \$915,000 | -54%     |
|                | # OF CONTRACTS     | 0         | 2         | 0%       |
|                | NEW LISTINGS       | 0         | 4         | 0%       |
| Condo/Co-op/TH | AVERAGE DOM        | 10        | -         | -        |
|                | % OF ASKING PRICE  | 105%      | -         |          |
|                | AVERAGE SOLD PRICE | \$420,000 | -         | -        |
|                | # OF CONTRACTS     | 0         | 0         | 0%       |
|                | NEW LISTINGS       | 0         | 0         | 0%       |
|                |                    |           |           |          |

Feb 2023

# Wallington

### FEBRUARY 2023

### Monthly Inventory



### Contracts By Price Range



### Listings By Price Range



# COMPASS



Compass makes no representations or warranties, express or implied, with respect to future market conditions or prices of residential product at the time the subject property or any competitive property is complete and ready for occupancy or with respect to any report, study, finding, recommendation or other information provided by Compass herein. Moreover, no warranty, express or implied, is made or should be assumed regarding the accuracy, adequacy, completeness, legality, reliability, merchantability or fitness for a particular purpose of any information, in part or whole, contained herein. All material is presented with the understanding that Compass shall not be deemed to provide legal, accounting or other p