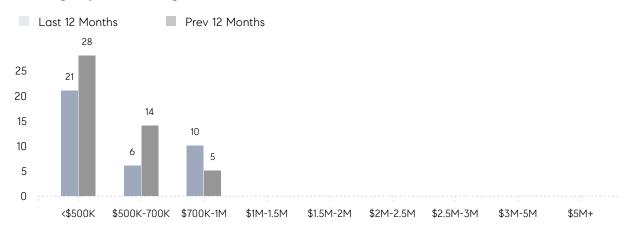

| AVERAGE SOLD PRICE | \$420,000 | \$915,000 | -54%     |
|                | # OF CONTRACTS     | 0         | 2         | 0%       |
|                | NEW LISTINGS       | 0         | 4         | 0%       |
| Condo/Co-op/TH | AVERAGE DOM        | 10        | -         | -        |
|                | % OF ASKING PRICE  | 105%      | -         |          |
|                | AVERAGE SOLD PRICE | \$420,000 | -         | -        |
|                | # OF CONTRACTS     | 0         | 0         | 0%       |
|                | NEW LISTINGS       | 0         | 0         | 0%       |
|                |                    |           |           |          |

Feb 2023

# Wallington

### FEBRUARY 2023

### Monthly Inventory



### Contracts By Price Range



### Listings By Price Range



# COMPASS



Compass makes no representations or warranties, express or implied, with respect to future market conditions or prices of residential product at the time the subject property or any competitive property is complete and ready for occupancy or with respect to any report, study, finding, recommendation or other information provided by Compass herein. Moreover, no warranty, express or implied, is made or should be assumed regarding the accuracy, adequacy, completeness, legality, reliability, merchantability or fitness for a particular purpose of any information, in part or whole, contained herein. All material is presented with the understanding that Compass shall not be deemed to provide legal, accounting or other professional services. This is not intended to solicit the purch