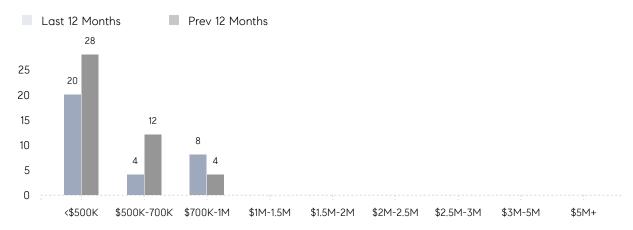

| 94%       |          |
|                | AVERAGE SOLD PRICE | \$420,000 | \$915,000 | -54%     |
|                | # OF CONTRACTS     | 0         | 2         | 0%       |
|                | NEW LISTINGS       | 0         | 4         | 0%       |
| Condo/Co-op/TH | AVERAGE DOM        | 10        | -         | -        |
|                | % OF ASKING PRICE  | 105%      | -         |          |
|                | AVERAGE SOLD PRICE | \$420,000 | -         | -        |
|                | # OF CONTRACTS     | 0         | 0         | 0%       |
|                | NEW LISTINGS       | 0         | 0         | 0%       |
|                |                    |           |           |          |

Feb 2023

# Wallington

### FEBRUARY 2023

### Monthly Inventory



### Contracts By Price Range



### Listings By Price Range



# COMPASS



Compass makes no representations or warranties, express or implied, with respect to future market conditions or prices of residential product at the time the subject property or any competitive property is complete and ready for occupancy or with respect to any report, study, finding, recommendation or other information provided by Compass herein. Moreover, no warranty, express or implied, is made or should be assumed regarding the accuracy, adequacy, completeness, legality, reliability, merchantability or fitness for a particular purpose of any information, in part or whole, contained herein. All material is presented with the understanding that Compass shall not be deemed to provide legal, accounting or other professional services. This is no