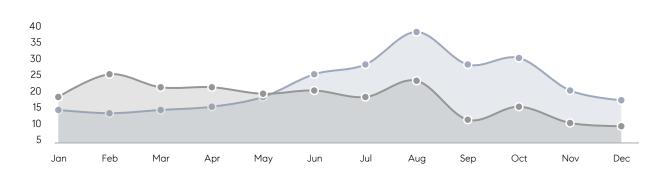

| 26        | -15%     |
|                | % OF ASKING PRICE  | 101%      | 99%       |          |
|                | AVERAGE SOLD PRICE | \$535,088 | \$551,794 | -3%      |
|                | # OF CONTRACTS     | 11        | 9         | 22%      |
|                | NEW LISTINGS       | 5         | 4         | 25%      |
| Condo/Co-op/TH | AVERAGE DOM        | -         | 43        | -        |
|                | % OF ASKING PRICE  | -         | 98%       |          |
|                | AVERAGE SOLD PRICE | -         | \$618,750 | -        |
|                | # OF CONTRACTS     | 3         | 1         | 200%     |
|                | NEW LISTINGS       | 3         | 2         | 50%      |

# Compass New Jersey Market Report

## Waldwick

### DECEMBER 2021

### Monthly Inventory





### Contracts By Price Range



### Listings By Price Range



# COMPASS



Compass makes no representations or warranties, express or implied, with respect to future market conditions or prices of residential product at the time the subject property or any competitive property is complete and ready for occupancy or with respect to any report, study, finding, recommendation or other information provided by Compass herein. Moreover, no warranty, express or implied, is made or should be assumed regarding the accuracy, adequacy, completeness, legality, reliability, merchantability or fitness for a particular purpose of any information, in part or whole, contained herein. All material is presented with the understanding that Compass shall not be deemed to provide legal, accounting or other p