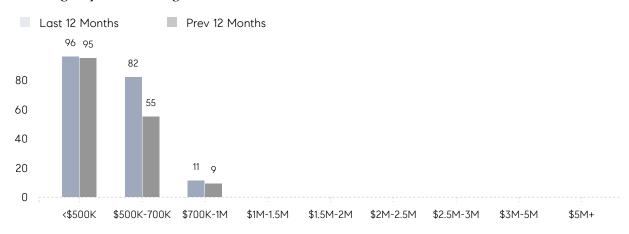

RICE  | 101%      | 99%       |          |
|                | AVERAGE SOLD PRICE | \$535,088 | \$551,794 | -3%      |
|                | # OF CONTRACTS     | 11        | 9         | 22%      |
|                | NEW LISTINGS       | 5         | 4         | 25%      |
| Condo/Co-op/TH | AVERAGE DOM        | -         | 43        | -        |
|                | % OF ASKING PRICE  | -         | 98%       |          |
|                | AVERAGE SOLD PRICE | -         | \$618,750 | -        |
|                | # OF CONTRACTS     | 3         | 1         | 200%     |
|                | NEW LISTINGS       | 3         | 2         | 50%      |

# Compass New Jersey Market Report

## Waldwick

### DECEMBER 2021

### Monthly Inventory





### Contracts By Price Range



### Listings By Price Range



# COMPASS



Compass makes no representations or warranties, express or implied, with respect to future market conditions or prices of residential product at the time the subject property or any competitive property is complete and ready for occupancy or with respect to any report, study, finding, recommendation or other information provided by Compass herein. Moreover, no warranty, express or implied, is made or should be assumed regarding the accuracy, adequacy, completeness, legality, reliability, merchantability or fitness for a particular purpose of any information, in part or whole, contained herein. All material is presented with the understanding that Compass shall not be deemed to provide legal, accounting or other professional services. This is not intended to solicit the purch