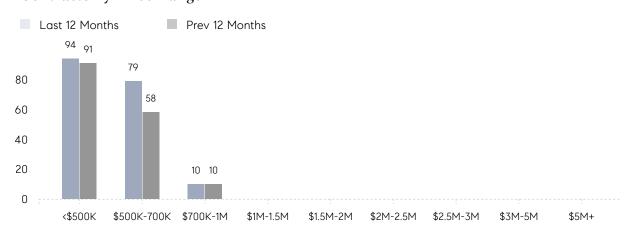

| % OF ASKING PRICE  | 101%      | 99%       |          |
|                | AVERAGE SOLD PRICE | \$535,088 | \$551,794 | -3%      |
|                | # OF CONTRACTS     | 11        | 9         | 22%      |
|                | NEW LISTINGS       | 5         | 4         | 25%      |
| Condo/Co-op/TH | AVERAGE DOM        | -         | 43        | -        |
|                | % OF ASKING PRICE  | -         | 98%       |          |
|                | AVERAGE SOLD PRICE | -         | \$618,750 | -        |
|                | # OF CONTRACTS     | 3         | 1         | 200%     |
|                | NEW LISTINGS       | 3         | 2         | 50%      |

# Compass New Jersey Market Report

## Waldwick

### DECEMBER 2021

### Monthly Inventory





### Contracts By Price Range



### Listings By Price Range



# COMPASS



Compass makes no representations or warranties, express or implied, with respect to future market conditions or prices of residential product at the time the subject property or any competitive property is complete and ready for occupancy or with respect to any report, study, finding, recommendation or other information provided by Compass herein. Moreover, no warranty, express or implied, is made or should be assumed regarding the accuracy, adequacy, completeness, legality, reliability, merchantability or fitness for a particular purpose of any information, in part or whole, contained herein. All material is presented with the understanding that Compass shall not be deemed to provide legal, accounting or other professional services. This is no