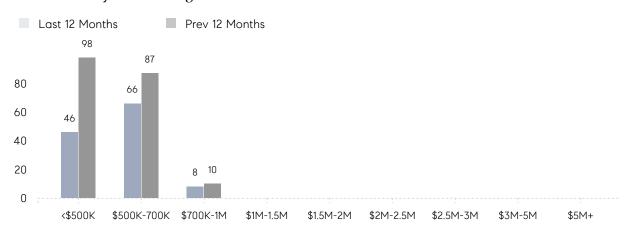

| 107%       |          |
|                | AVERAGE SOLD PRICE | \$558,980 | \$576,041  | -3%      |
|                | # OF CONTRACTS     | 9         | 12         | -25%     |
|                | NEW LISTINGS       | 11        | 13         | -15%     |
| Condo/Co-op/TH | AVERAGE DOM        | 7         | 17         | -59%     |
|                | % OF ASKING PRICE  | 127%      | 106%       |          |
|                | AVERAGE SOLD PRICE | \$480,000 | \$392,000  | 22%      |
|                | # OF CONTRACTS     | 1         | 0          | 0%       |
|                | NEW LISTINGS       | 1         | 0          | 0%       |
|                |                    |           |            |          |

# Waldwick

### MARCH 2023

### Monthly Inventory



### Contracts By Price Range



### Listings By Price Range



# COMPASS



Compass makes no representations or warranties, express or implied, with respect to future market conditions or prices of residential product at the time the subject property or any competitive property is complete and ready for occupancy or with respect to any report, study, finding, recommendation or other information provided by Compass herein. Moreover, no warranty, express or implied, is made or should be assumed regarding the accuracy, adequacy, completeness, legality, reliability, merchantability or fitness for a particular purpose of any information, in part or whole, contained herein. All material is presented with the understanding that Compass shall not be deemed to provide legal, accounting or other professional services. This is no