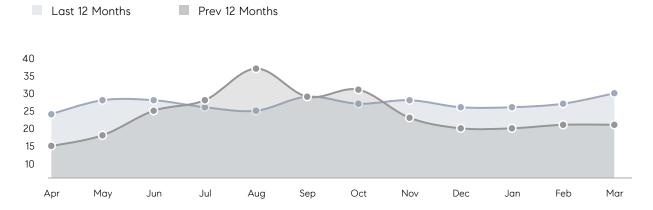

| % OF ASKING PRICE  | 105%      | 107%       |          |
|                | AVERAGE SOLD PRICE | \$558,980 | \$576,041  | -3%      |
|                | # OF CONTRACTS     | 9         | 12         | -25%     |
|                | NEW LISTINGS       | 11        | 13         | -15%     |
| Condo/Co-op/TH | AVERAGE DOM        | 7         | 17         | -59%     |
|                | % OF ASKING PRICE  | 127%      | 106%       |          |
|                | AVERAGE SOLD PRICE | \$480,000 | \$392,000  | 22%      |
|                | # OF CONTRACTS     | 1         | 0          | 0%       |
|                | NEW LISTINGS       | 1         | 0          | 0%       |
|                |                    |           |            |          |

# Waldwick

### MARCH 2023

### Monthly Inventory



### Contracts By Price Range



### Listings By Price Range



# COMPASS



Compass makes no representations or warranties, express or implied, with respect to future market conditions or prices of residential product at the time the subject property or any competitive property is complete and ready for occupancy or with respect to any report, study, finding, recommendation or other information provided by Compass herein. Moreover, no warranty, express or implied, is made or should be assumed regarding the accuracy, adequacy, completeness, legality, reliability, merchantability or fitness for a particular purpose of any information, in part or whole, contained herein. All material is presented with the understanding that Compass shall not be deemed to provide legal, accounting or other p