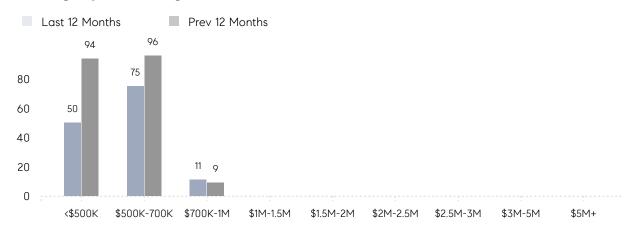

|                | AVERAGE SOLD PRICE | \$558,980 | \$576,041  | -3%      |
|                | # OF CONTRACTS     | 9         | 12         | -25%     |
|                | NEW LISTINGS       | 11        | 13         | -15%     |
| Condo/Co-op/TH | AVERAGE DOM        | 7         | 17         | -59%     |
|                | % OF ASKING PRICE  | 127%      | 106%       |          |
|                | AVERAGE SOLD PRICE | \$480,000 | \$392,000  | 22%      |
|                | # OF CONTRACTS     | 1         | 0          | 0%       |
|                | NEW LISTINGS       | 1         | 0          | 0%       |
|                |                    |           |            |          |

# Waldwick

### MARCH 2023

### Monthly Inventory



### Contracts By Price Range



### Listings By Price Range



# COMPASS



Compass makes no representations or warranties, express or implied, with respect to future market conditions or prices of residential product at the time the subject property or any competitive property is complete and ready for occupancy or with respect to any report, study, finding, recommendation or other information provided by Compass herein. Moreover, no warranty, express or implied, is made or should be assumed regarding the accuracy, adequacy, completeness, legality, reliability, merchantability or fitness for a particular purpose of any information, in part or whole, contained herein. All material is presented with the understanding that Compass shall not be deemed to provide legal, accounting or other professional services. This is not intended to solicit the purch