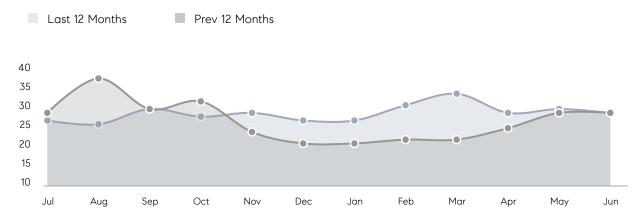

| 11        | 36%      |
|                | % OF ASKING PRICE  | 108%      | 108%      |          |
|                | AVERAGE SOLD PRICE | \$638,300 | \$587,667 | 9%       |
|                | # OF CONTRACTS     | 15        | 10        | 50%      |
|                | NEW LISTINGS       | 15        | 11        | 36%      |
| Condo/Co-op/TH | AVERAGE DOM        | 10        | 12        | -17%     |
|                | % OF ASKING PRICE  | 111%      | 104%      |          |
|                | AVERAGE SOLD PRICE | \$460,000 | \$509,225 | -10%     |
|                | # OF CONTRACTS     | 0         | 0         | 0%       |
|                | NEW LISTINGS       | 1         | 1         | 0%       |

Compass New Jersey Monthly Market Insights

# Waldwick

#### JUNE 2023

#### Monthly Inventory









### Listings By Price Range

COMPASS

 $\sim$   $\sim$   $\sim$   $\sim$   $\sim$ / / / / / / / //// | | | | | / ------

Compass makes no representations or warranties, express or implied, with respect to future market conditions or prices of residential product at the time the subject property or any competitive property is complete and ready for occupancy or with respect to any report, study, finding, recommendation or other information provided by Compass herein. Moreover, no warranty, express or implied, is made or should be assumed regarding the accuracy, adequacy, completeness, legality, reliability, merchantability or fitness for a particular purpose of any information, in part or whole, contained herein. All material is presented with the understanding that Compass shall no