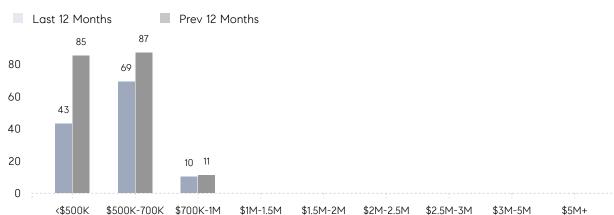

ses         | AVERAGE DOM        | 25        | 13        | 92%      |
|                | % OF ASKING PRICE  | 103%      | 103%      |          |
|                | AVERAGE SOLD PRICE | \$566,273 | \$604,769 | -6%      |
|                | # OF CONTRACTS     | 11        | 12        | -8%      |
|                | NEW LISTINGS       | 9         | 12        | -25%     |
| Condo/Co-op/TH | AVERAGE DOM        | 9         | -         | -        |
|                | % OF ASKING PRICE  | 111%      | -         |          |
|                | AVERAGE SOLD PRICE | \$665,000 | -         | -        |
|                | # OF CONTRACTS     | 1         | 2         | -50%     |
|                | NEW LISTINGS       | 0         | 1         | 0%       |

# Waldwick

#### JULY 2023

#### Monthly Inventory





### Contracts By Price Range

### Listings By Price Range



COMPASS

 $\sim$   $\sim$   $\sim$   $\sim$   $\sim$ / / / / / / / //// | | | | | / ------

Compass makes no representations or warranties, express or implied, with respect to future market conditions or prices of residential product at the time the subject property or any competitive property is complete and ready for occupancy or with respect to any report, study, finding, recommendation or other information provided by Compass herein. Moreover, no warranty, express or implied, is made or should be assumed regarding the accuracy, adequacy, completeness, legality, reliability, merchantability or fitness for a particular purpose of any information, in part or whole, contained herein. All material is presented with the understan