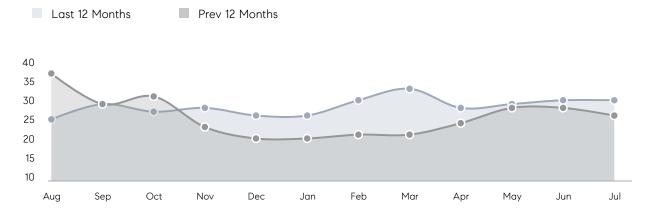

ouses         | AVERAGE DOM        | 25        | 13        | 92%      |
|                | % OF ASKING PRICE  | 103%      | 103%      |          |
|                | AVERAGE SOLD PRICE | \$566,273 | \$604,769 | -6%      |
|                | # OF CONTRACTS     | 11        | 12        | -8%      |
|                | NEW LISTINGS       | 9         | 12        | -25%     |
| Condo/Co-op/TH | AVERAGE DOM        | 9         | -         | -        |
|                | % OF ASKING PRICE  | 111%      | -         |          |
|                | AVERAGE SOLD PRICE | \$665,000 | -         | -        |
|                | # OF CONTRACTS     | 1         | 2         | -50%     |
|                | NEW LISTINGS       | 0         | 1         | 0%       |

# Waldwick

#### JULY 2023

#### Monthly Inventory





### Contracts By Price Range

### Listings By Price Range



COMPASS

 $\sim$   $\sim$   $\sim$   $\sim$   $\sim$ / / / / / / / //// | | | | | / ------

Compass makes no representations or warranties, express or implied, with respect to future market conditions or prices of residential product at the time the subject property or any competitive property is complete and ready for occupancy or with respect to any report, study, finding, recommendation or other information provided by Compass herein. Moreover, no warranty, express or implied, is made or should be assumed regarding the accuracy, adequacy, completeness, legality, reliability, merchantability or fitness for a particular purpose of any information, in part or whole, contained herein. All material is presented with the underst