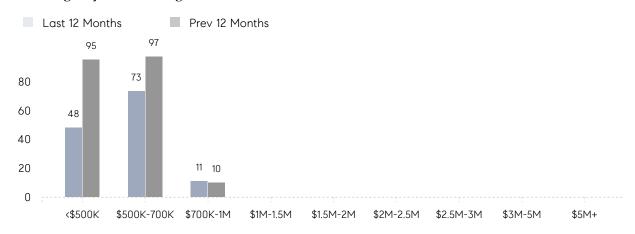

00%     |
|                | % OF ASKING PRICE  | 101%      | 107%      |          |
|                | AVERAGE SOLD PRICE | \$538,775 | \$634,000 | -15%     |
|                | # OF CONTRACTS     | 9         | 11        | -18%     |
|                | NEW LISTINGS       | 8         | 12        | -33%     |
| Condo/Co-op/TH | AVERAGE DOM        | 12        | -         | -        |
|                | % OF ASKING PRICE  | 104%      | -         |          |
|                | AVERAGE SOLD PRICE | \$558,500 | -         | -        |
|                | # OF CONTRACTS     | 1         | 2         | -50%     |
|                | NEW LISTINGS       | 0         | 5         | 0%       |

# Waldwick

### APRIL 2023

### Monthly Inventory



### Contracts By Price Range



### Listings By Price Range



# COMPASS



Compass makes no representations or warranties, express or implied, with respect to future market conditions or prices of residential product at the time the subject property or any competitive property is complete and ready for occupancy or with respect to any report, study, finding, recommendation or other information provided by Compass herein. Moreover, no warranty, express or implied, is made or should be assumed regarding the accuracy, adequacy, completeness, legality, reliability, merchantability or fitness for a particular purpose of any information, in part or whole, contained herein. All material is presented with the understanding that Compass shall not be deemed to provide legal, accounting or other professional services. This is not intended to solicit the purch