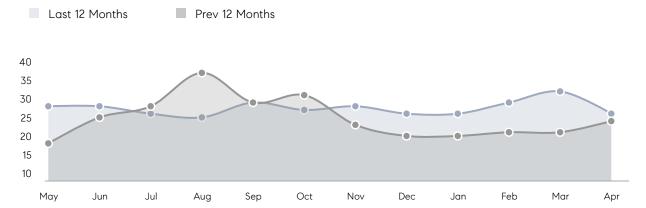

Houses         | AVERAGE DOM        | 48        | 16        | 200%     |
|                | % OF ASKING PRICE  | 101%      | 107%      |          |
|                | AVERAGE SOLD PRICE | \$538,775 | \$634,000 | -15%     |
|                | # OF CONTRACTS     | 9         | 11        | -18%     |
|                | NEW LISTINGS       | 8         | 12        | -33%     |
| Condo/Co-op/TH | AVERAGE DOM        | 12        | -         | -        |
|                | % OF ASKING PRICE  | 104%      | -         |          |
|                | AVERAGE SOLD PRICE | \$558,500 | -         | -        |
|                | # OF CONTRACTS     | 1         | 2         | -50%     |
|                | NEW LISTINGS       | 0         | 5         | 0%       |

# Waldwick

### APRIL 2023

### Monthly Inventory



### Contracts By Price Range



### Listings By Price Range



# COMPASS



Compass makes no representations or warranties, express or implied, with respect to future market conditions or prices of residential product at the time the subject property or any competitive property is complete and ready for occupancy or with respect to any report, study, finding, recommendation or other information provided by Compass herein. Moreover, no warranty, express or implied, is made or should be assumed regarding the accuracy, adequacy, completeness, legality, reliability, merchantability or fitness for a particular purpose of any information, in part or whole, contained herein. All material is presented with the understanding that Compass shall not be deemed to provide legal, accounting or other p