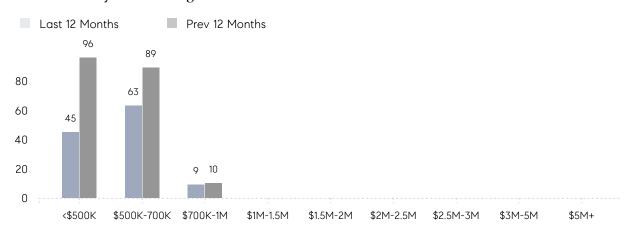

| 48        | 16        | 200%     |
|                | % OF ASKING PRICE  | 101%      | 107%      |          |
|                | AVERAGE SOLD PRICE | \$538,775 | \$634,000 | -15%     |
|                | # OF CONTRACTS     | 9         | 11        | -18%     |
|                | NEW LISTINGS       | 8         | 12        | -33%     |
| Condo/Co-op/TH | AVERAGE DOM        | 12        | -         | -        |
|                | % OF ASKING PRICE  | 104%      | -         |          |
|                | AVERAGE SOLD PRICE | \$558,500 | -         | -        |
|                | # OF CONTRACTS     | 1         | 2         | -50%     |
|                | NEW LISTINGS       | 0         | 5         | 0%       |

# Waldwick

### APRIL 2023

### Monthly Inventory



### Contracts By Price Range



### Listings By Price Range



# COMPASS



Compass makes no representations or warranties, express or implied, with respect to future market conditions or prices of residential product at the time the subject property or any competitive property is complete and ready for occupancy or with respect to any report, study, finding, recommendation or other information provided by Compass herein. Moreover, no warranty, express or implied, is made or should be assumed regarding the accuracy, adequacy, completeness, legality, reliability, merchantability or fitness for a particular purpose of any information, in part or whole, contained herein. All material is presented with the understanding that Compass shall not be deemed to provide legal, accounting or other professional services. This is no