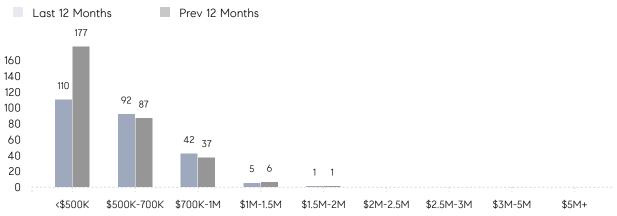

| % OF ASKING PRICE  | 107%      | 112%      |          |
|                | AVERAGE SOLD PRICE | \$618,750 | \$732,567 | -16%     |
|                | # OF CONTRACTS     | 9         | 12        | -25%     |
|                | NEW LISTINGS       | 12        | 15        | -20%     |
| Condo/Co-op/TH | AVERAGE DOM        | 54        | 42        | 29%      |
|                | % OF ASKING PRICE  | 101%      | 100%      |          |
|                | AVERAGE SOLD PRICE | \$303,917 | \$330,333 | -8%      |
|                | # OF CONTRACTS     | 6         | 13        | -54%     |
|                | NEW LISTINGS       | 2         | 11        | -82%     |
|                |                    |           |           |          |

# Verona

#### SEPTEMBER 2022

#### Monthly Inventory





## Contracts By Price Range

### Listings By Price Range



COMPASS

 $\sim$   $\sim$   $\sim$   $\sim$   $\sim$ / / / / / / / //// | | | | | / ------

Compass makes no representations or warranties, express or implied, with respect to future market conditions or prices of residential product at the time the subject property or any competitive property is complete and ready for occupancy or with respect to any report, study, finding, recommendation or other information provided by Compass herein. Moreover, no warranty, express or implied, is made or should be assumed regarding the accuracy, adequacy, completeness, legality, reliability, merchantability or fitness for a particular purpose of any information, in part or whole, contained herein. All material is presented with the understand