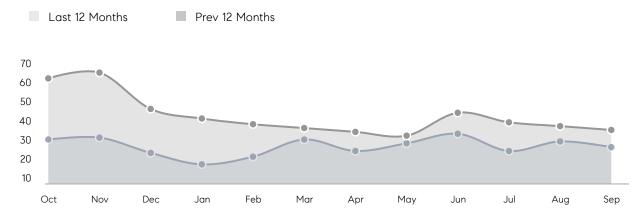

| % OF ASKING PRICE  | 107%      | 112%      |          |
|                | AVERAGE SOLD PRICE | \$618,750 | \$732,567 | -16%     |
|                | # OF CONTRACTS     | 9         | 12        | -25%     |
|                | NEW LISTINGS       | 12        | 15        | -20%     |
| Condo/Co-op/TH | AVERAGE DOM        | 54        | 42        | 29%      |
|                | % OF ASKING PRICE  | 101%      | 100%      |          |
|                | AVERAGE SOLD PRICE | \$303,917 | \$330,333 | -8%      |
|                | # OF CONTRACTS     | 6         | 13        | -54%     |
|                | NEW LISTINGS       | 2         | 11        | -82%     |
|                |                    |           |           |          |

# Verona

#### SEPTEMBER 2022

#### Monthly Inventory





## Contracts By Price Range

### Listings By Price Range



COMPASS

 $\sim$   $\sim$   $\sim$   $\sim$   $\sim$ / / / / / / / //// | | | | | / ------

Compass makes no representations or warranties, express or implied, with respect to future market conditions or prices of residential product at the time the subject property or any competitive property is complete and ready for occupancy or with respect to any report, study, finding, recommendation or other information provided by Compass herein. Moreover, no warranty, express or implied, is made or should be assumed regarding the accuracy, adequacy, completeness, legality, reliability, merchantability or fitness for a particular purpose of any information, in part or whole, contained herein. All material is presented with the understa